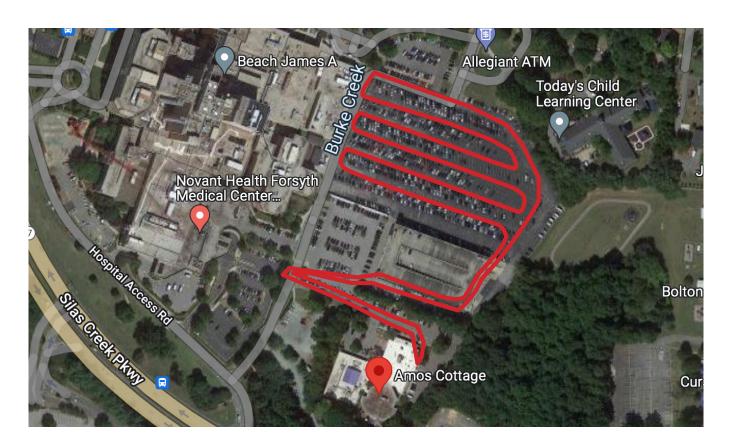

## besthealth for us

Amos Cottage Walking Trail | Parking Lot Rows: 1.3 miles

## **Directions:**

- Exit at the dock
- Walk to the end of the Amos Cottage driveway toward Forsyth Medical Center
- Take a right through the opening in the chain-link fence
- Walk straight through the physician parking lot, past the parking deck
- Follow the perimeter of the Forsyth employee lot until you reach Row A
- Begin zig-zagging through Rows A-F
- At the end of Row F, make your way back to the perimeter of the parking lot
- Retrace your steps around the Forsyth parking deck, through the physician parking lot, and through the chain-link fence
- Take a left through the chain-link fence and into the Amos Cottage driveway
- Return to the dock