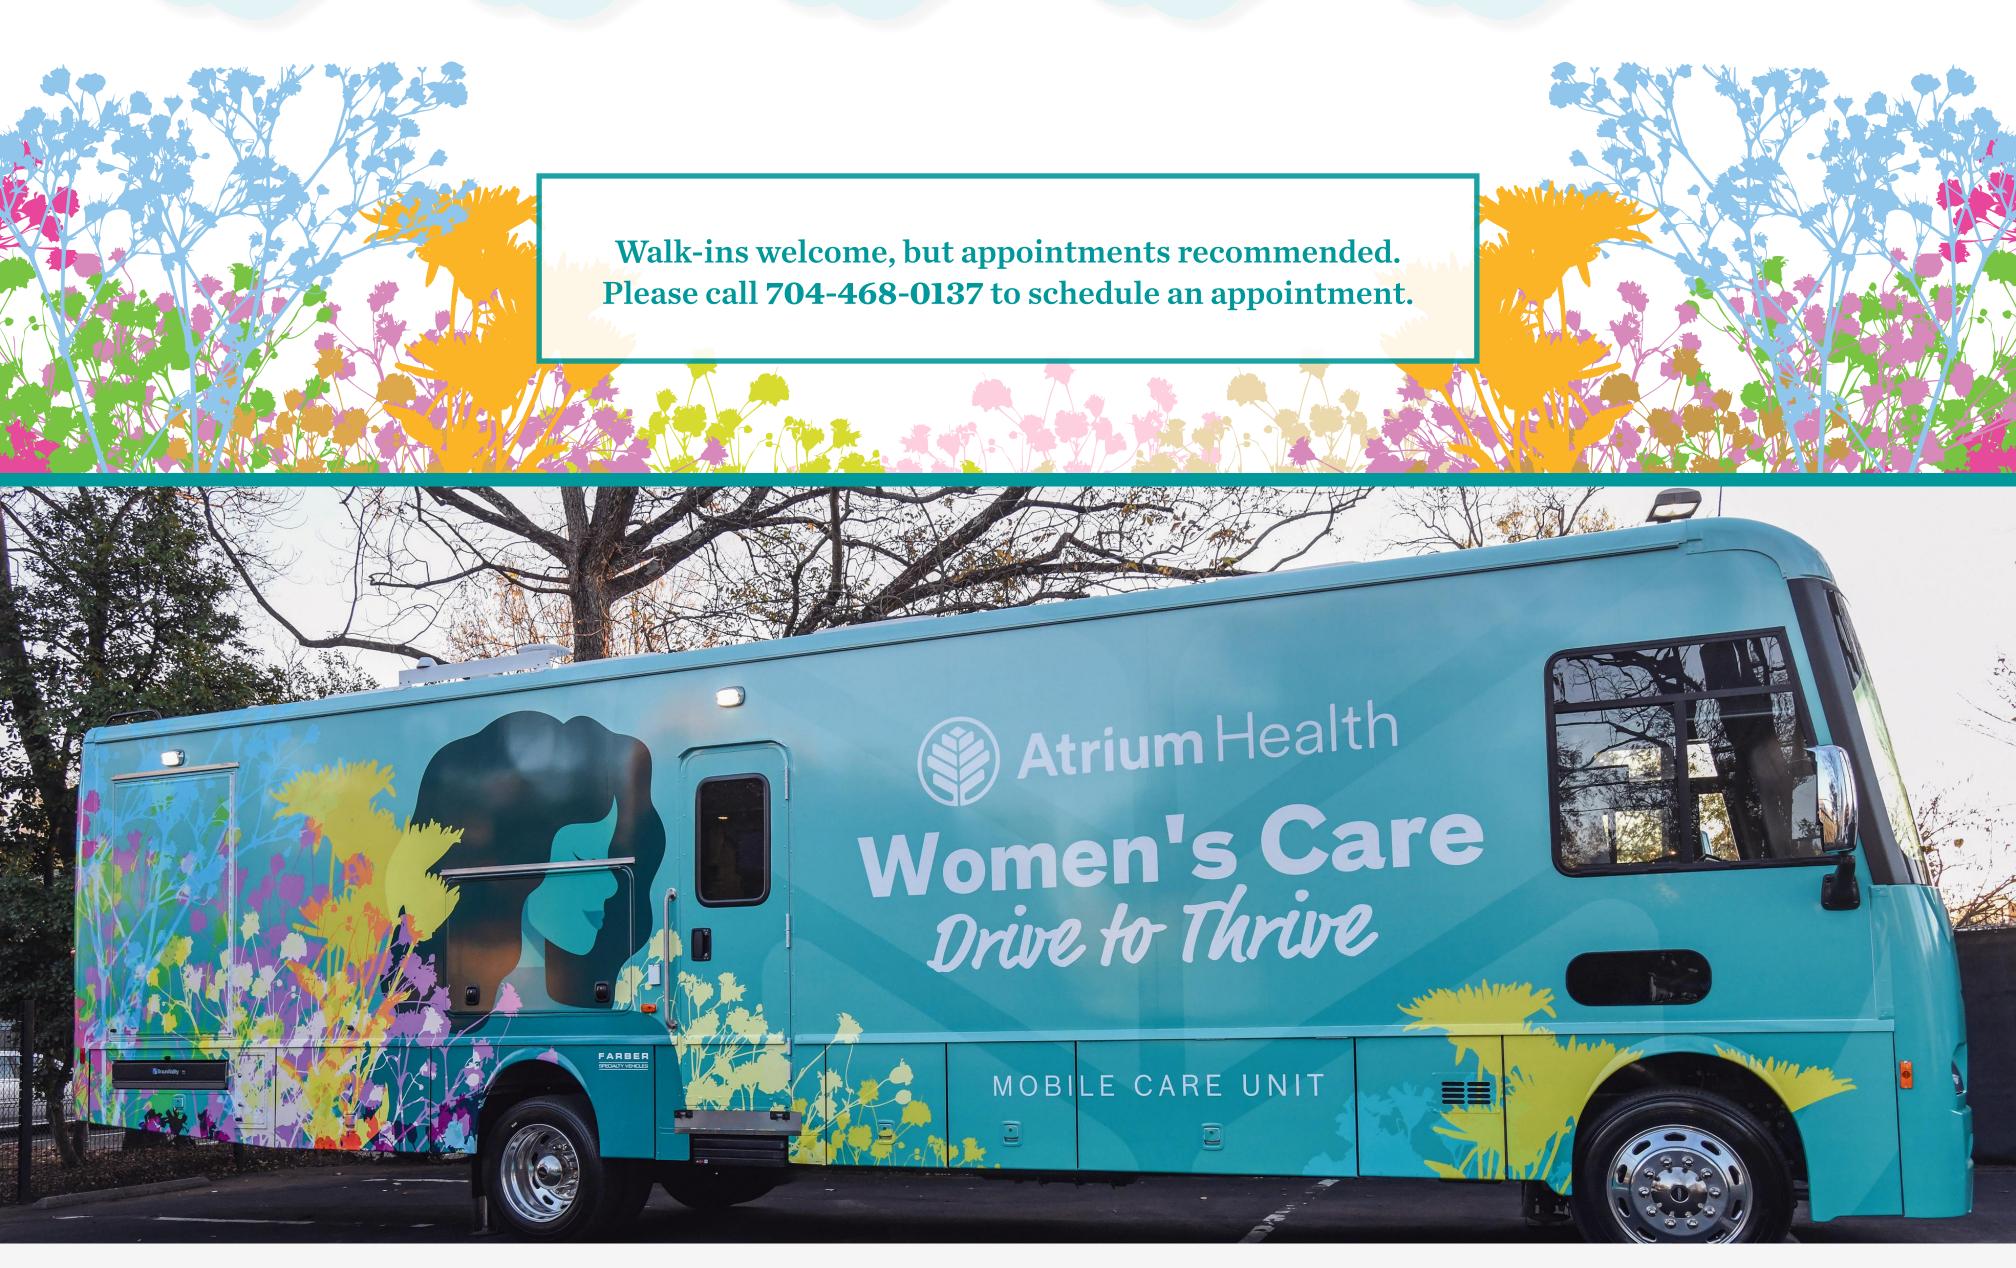

Atrium Health Women's Care Drive to Thrive is a mobile care unit that provides a range of women's care services in a warm, welcoming environment. Services include:

- Cervical cancer screening (Pap smear)
- Screening for urinary tract infections
- Screening and treatment for sexually transmitted infections
- Birth control (contraception), including same-day access to long-acting reversible contraceptives (LARCs), like intrauterine devices (IUDs)
- First-time prenatal visits, if not established with an OB/GYN
- Postpartum visits
- Ultrasounds
- Mammogram referrals
- Social worker on-site to help connect with other resources