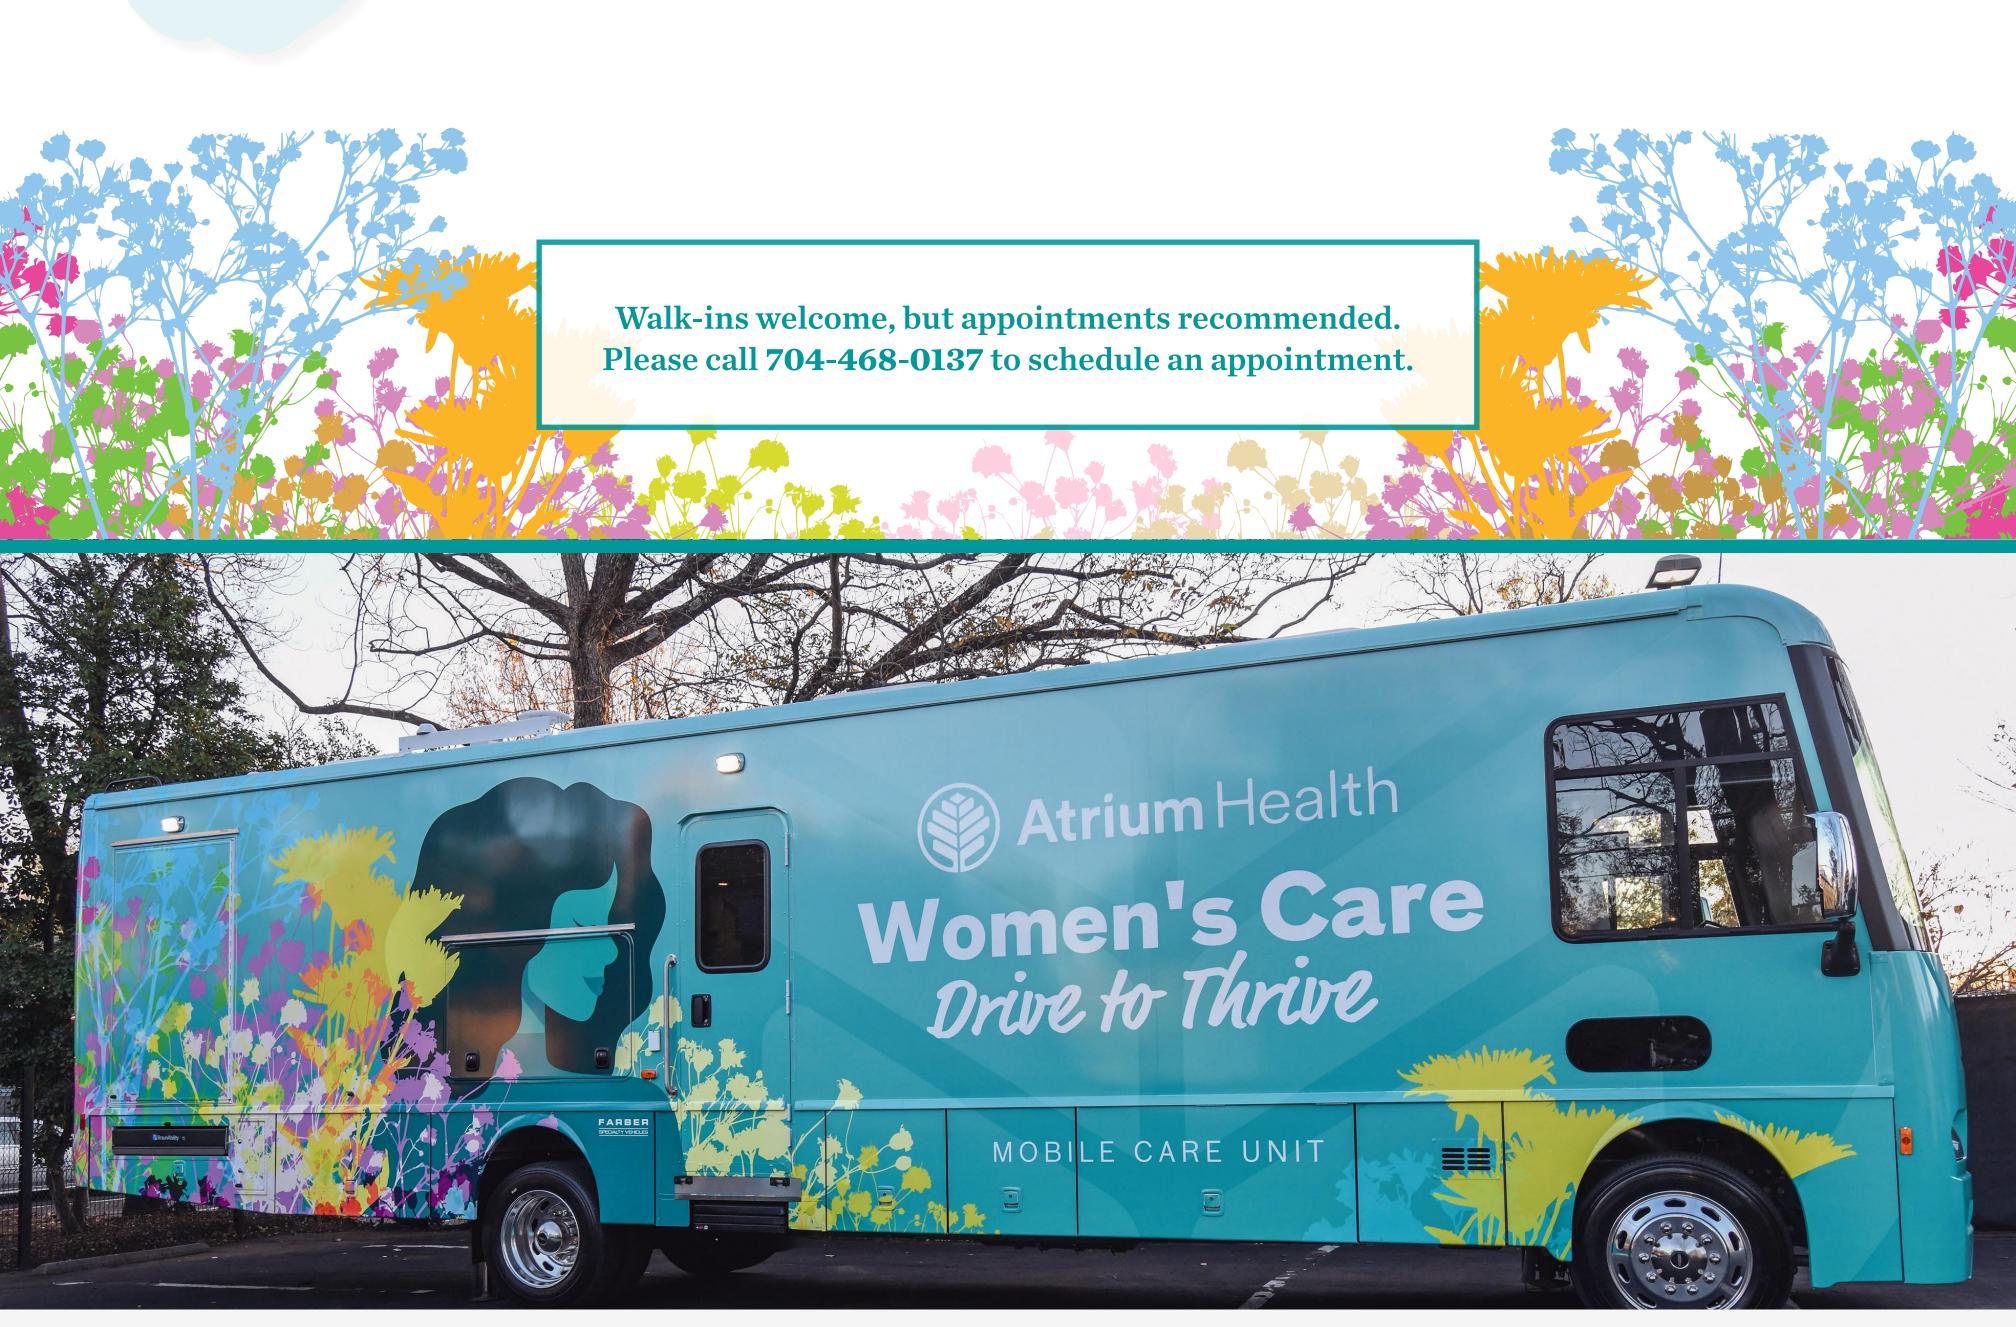

Atrium Health Women's Care Drive to Thrive is a mobile care unit that provides a range of women's care services in a warm, welcoming environment. Services include:

- Cervical cancer screening (Pap smear)
- Screening for urinary tract infections
- Screening and treatment for sexually transmitted infections
- Birth control (contraception), including same-day access to long-acting reversible contraceptives (LARCs), like intrauterine devices (IUDs)
- First-time prenatal visits, if not established with an OB/GYN
- Postpartum visits
- Ultrasounds