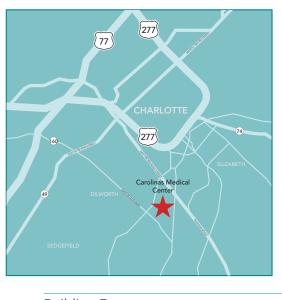

#### **FACILITY AND CAMPUS MAP**

## Carolinas Medical Center

| •                    |      |                  |
|----------------------|------|------------------|
| Building Entrances   |      |                  |
| Shuttle Service Stop |      |                  |
| Emergency            |      | +                |
| Children's Emergency |      | \frac{\times}{2} |
| Helipad              |      | •                |
| Highway              |      | 277              |
| Parking              | PPPP | PP               |
| Traffic Light        |      | 8                |

# 1) CAROLINAS MEDICAL CENTER Children's Emergency Emergency

- 2 MATERNITY CENTER
- 3) MEDICAL CENTER PLAZA

Chick-Fil-A Chickets
Levine Children's Hospital
One Day Surgery Center

4) MOREHEAD MEDICAL PLAZA

CMC Specialty Surgery Center
Starbucks

5 LEVINE CANCER I

Caribou Coffee 🏂

Just Salad 💟

- 6 LEVINE CANCER II
- 7 LEVINE CANCER III : PROTON & ADVANCED RADIATION CENTER
- 8 MEDICAL EDUCATION BUILDING/ WAKE FOREST SCHOOL OF MEDICINE
- 9 URGENT CARE CENTER CITY
- (10) CAROLINAS REHABILITATION

Adaptive Sports & Adventures Program

Aquatic Therapy

Assistive Technology Center

Center for Independent Living

Rehab Gym

Wheelchair Seating Clinic

#### 11) ANNEX BUILDING

LiveWell Care

Teammate Health

Teammate ID Badges

A SMOKE FREE CAMPUS

1000 Blythe Boulevard | Charlotte, NC 28203 | (704) 355-4300 atriumhealth.org