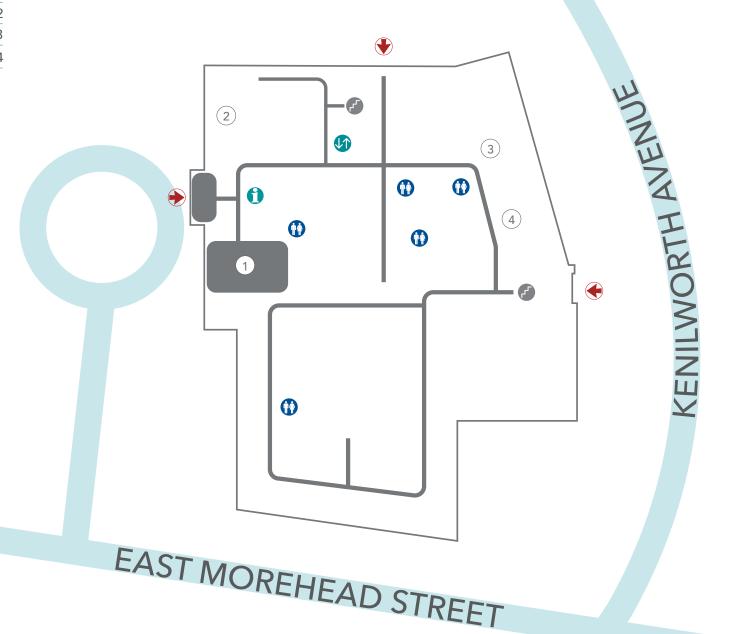

## Levine Cancer III

## PROTON & ADVANCED RADIATION CENTER

# LEVEL 1 Lobby 1 Conference Room 2 Gamma Knife 3 CT Scan 4

#### LEVEL 1

### LEVEL 2

| MAP KEY            |          |
|--------------------|----------|
| Building Entrances |          |
| Elevators          | <b>I</b> |
| Information        | 1        |
| Restrooms          | •        |
| Stairs             | <b>3</b> |