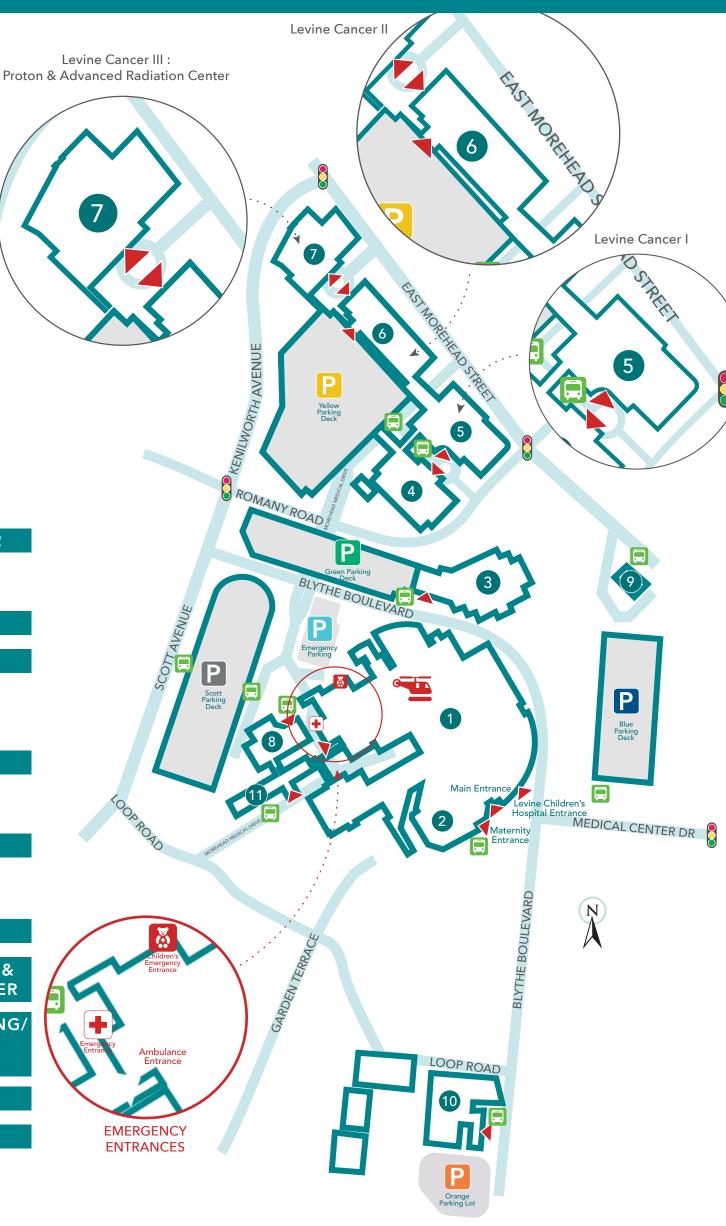

#### **FACILITY AND CAMPUS MAP**

## Carolinas Medical Center

| •                    |      |                  |
|----------------------|------|------------------|
| Building Entrances   |      |                  |
| Shuttle Service Stop |      |                  |
| Emergency            |      | +                |
| Children's Emergency |      | \frac{\times}{2} |
| Helipad              |      | •                |
| Highway              |      | 277              |
| Parking              | PPPP | PP               |
| Traffic Light        |      | 8                |

# 1) CAROLINAS MEDICAL CENTER Children's Emergency Emergency

- 2 MATERNITY CENTER
- 3) MEDICAL CENTER PLAZA

Chick-Fil-A Chickets
Levine Children's Hospital
One Day Surgery Center

4) MOREHEAD MEDICAL PLAZA

CMC Specialty Surgery Center
Starbucks

5 LEVINE CANCER I

Caribou Coffee 🏂

Just Salad 💟

- 6 LEVINE CANCER II
- 7 LEVINE CANCER III : PROTON & ADVANCED RADIATION CENTER
- 8 MEDICAL EDUCATION BUILDING/ WAKE FOREST SCHOOL OF MEDICINE
- 9 URGENT CARE CENTER CITY
- (10) CAROLINAS REHABILITATION

Adaptive Sports & Adventures Program

Aquatic Therapy

Assistive Technology Center

Center for Independent Living

Rehab Gym

Wheelchair Seating Clinic

#### 11) ANNEX BUILDING

LiveWell Care

Teammate Health

Teammate ID Badges

A SMOKE FREE CAMPUS

1000 Blythe Boulevard | Charlotte, NC 28203 | (704) 355-4300 atriumhealth.org