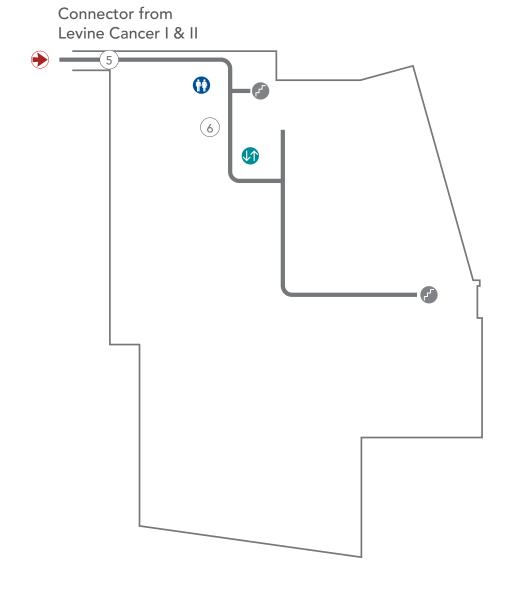

## LEVEL 2 Connector to Levine Cancer I & II 5 Staff Lounge 6

### LEVEL 2

| MAP KEY            |          |
|--------------------|----------|
| Building Entrances |          |
| Elevators          | <b>I</b> |
| Information        | 1        |
| Restrooms          | •        |
| Stairs             | <b>3</b> |