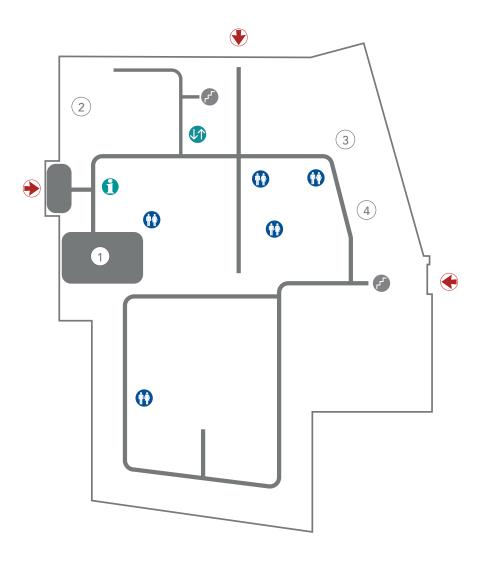

# Levine Cancer III

## PROTON & ADVANCED RADIATION CENTER

# LeVEL 1 Lobby 1 Conference Room 2 Gamma Knife 3 CT Scan 4

## LEVEL 1

## LEVEL 2

| MAP KEY            |          |
|--------------------|----------|
| Building Entrances |          |
| Elevators          | <b>(</b> |
| Information        | 0        |
| Restrooms          | <b>①</b> |
| Stairs             |          |