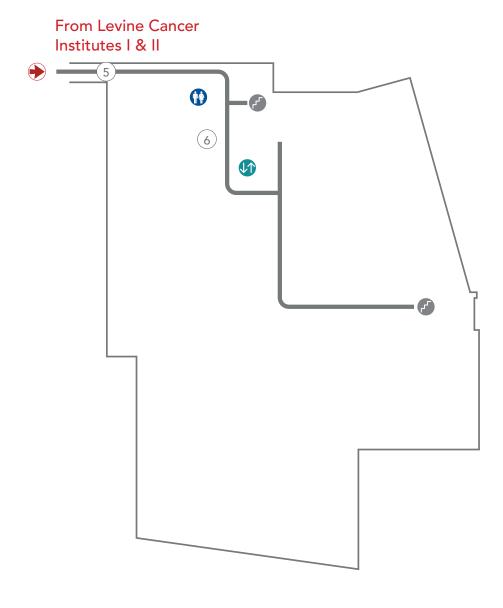

# Skybridge to Levine Cancer Institutes I & II 5 Staff Lounge 6

## LEVEL 2

| MAP KEY            |          |
|--------------------|----------|
| Building Entrances |          |
| Elevators          | <b>(</b> |
| Information        | 0        |
| Restrooms          | <b>①</b> |
| Stairs             |          |