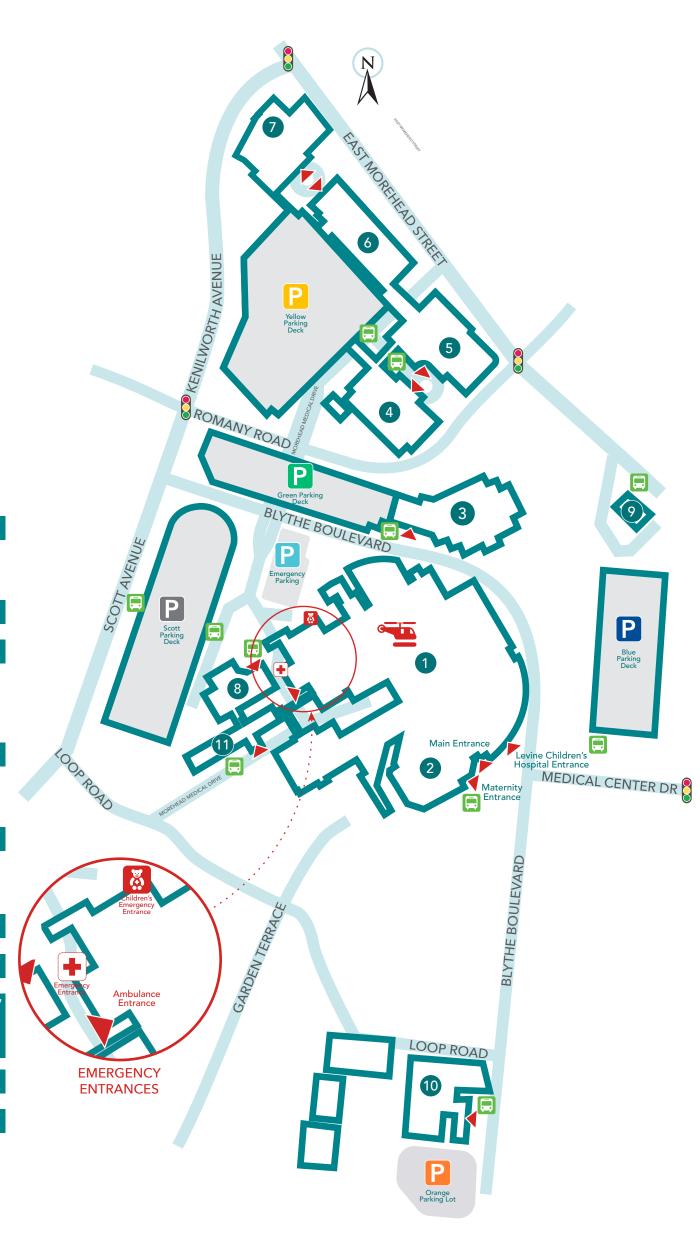

### **FACILITY AND CAMPUS MAP**

## Carolinas Medical Center

| Building Entrances   | _                                      |
|----------------------|----------------------------------------|
| Shuttle Service Stop |                                        |
| Emergency            | +                                      |
| Children's Emergency | \\\\\\\\\\\\\\\\\\\\\\\\\\\\\\\\\\\\\\ |
| Helipad              |                                        |
| Highway              | 277                                    |
| Parking              | PPPPP                                  |
| Traffic Light        | 8                                      |

# 1 CAROLINAS MEDICAL CENTER Children's Emergency Emergency

- 2) MATERNITY CENTER
- Chick-Fil-A Chick-
- 4) MOREHEAD MEDICAL PLAZA

CMC Specialty Surgery Center
Starbucks

5) LEVINE CANCER INSTITUTE I

Caribou Coffee 🏂

Just Salad 🕡

- 6) LEVINE CANCER INSTITUTE II
- 7) LEVINE CANCER INSTITUTE III
- 8 MEDICAL EDUCATION BUILDING/ WAKE FOREST SCHOOL OF MEDICINE
- 9) URGENT CARE CENTER CITY
- 10) CAROLINAS REHABILITATION

Adaptive Sports & Adventures Program

Aquatic Therapy

Assistive Technology Center

Center for Independent Living

Rehab Gym

Wheelchair Seating Clinic

#### 11) ANNEX BUILDING

LiveWell Care

Teammate Health

Teammate ID Badges