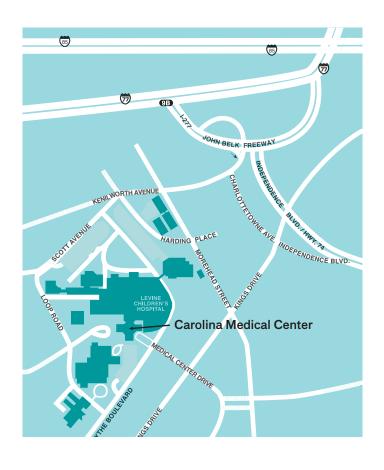

### Carolinas Medical Center

1000 Blythe Blvd. Charlotte, NC 28203 704-355-5440

#### **Directions from I-77**

- Use the right 2 lanes to take exit 9 B-C to merge onto I-277 N./US-74 E.
- Use the right lane to take exit 2A for Kenilworth Ave.
- Use the 2nd from the right lane to turn right onto Kenilworth Ave. and follow to E. Morehead St.
- Turn left on East Morehead St. to S. Kings Drive
- Turn right onto S. Kings Drive
- Turn right onto Medical Center Drive
- · Look for signs to the main entrance of the hospital
- Destination will be straight ahead at the end of Medical Center Drive

#### **Directions from I-85**

- Take exit 34 to merge onto NC-27 E./Freedom Drive
- Merge onto NC-27 E./Freedom Drive
- Turn left onto W. Morehead St.
- Continue straight onto E. Morehead St.
- · Slight right onto S. Kings Drive
- Turn right onto Medical Center Drive
- · Look for signs to the main entrance of the hospital
- Destination will be straight ahead at the end of Medical Center Drive
- ▶ Park in the blue parking deck, located at the corner of Kings Drive and Medical Center Drive. A shuttle to the main hospital entrance is available if needed.
- ► Follow the signs and walk to the main entrance of the hospital
- ► Check-In at the front desk in the lobby
- You will be escorted to the Epilepsy Monitoring Unit on the 9th floor, Unit 9E