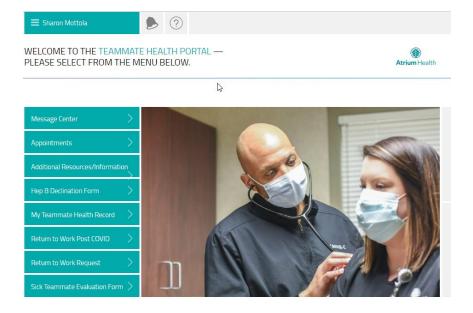

## As an Atrium Health teammate, please access your portal by either process:

- People Connect -> Teammate Site -> Teammate Health -> Teammate Health Portal -> Clicking <u>Teammate</u> Health Portal
- Downloading the Atrium Health App:
  - o Atrium Teammates Apple (apple.com)
  - o Atrium Teammates- Android (google.com)
- From here, you will be brought to the following screen.