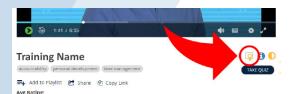

**5.**Click on the course icon.

6.Click the 'Play' or 'Start' button to begin the course.

7.After viewing the course and taking the quiz (you must score at least an 80% to receive a certificate), click on the ribbon icon below the right corner of the video. (See picture to the right)

Please Note: The certificate will download to your computer.