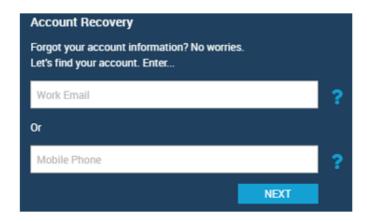

## If you forget your User ID or Password:

- 5. Click Forgot User ID or Forgot Password on the Log In screen.
- 6. Enter your Work Email or your Mobile Phone number. The information you enter must be the same data provided by your employer.

7. Click **Next**. A code will be sent to your Work Email or Mobile Phone.