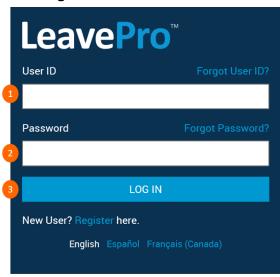

## LeavePro - Logging In

The purpose of this job aid is to assist the end user in logging into the LeavePro system.

- 1. To log in, visit <a href="https://atriumhealthloa.myleavepro.com">https://atriumhealthloa.myleavepro.com</a>.
- 2. Enter your User ID.
- 3. Enter your Password.
- 4. Click Log In.

## If you forget your User ID or Password:

- 5. Click Forgot User ID or Forgot Password on the Log In screen.
- 6. Enter your Work Email or your Mobile Phone number. The information you enter must be the same data provided by your employer.