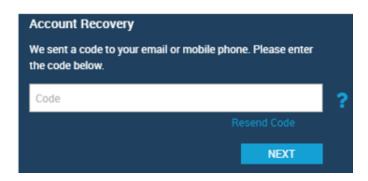

## LeavePro - Logging In

The purpose of this job aid is to assist the end user in logging into the LeavePro system.

8. Enter the code and click Next.

The Account Recovery screen will remind you of your username. If you forgot only your username, click **Submit** to continue to the My Leaves main landing page. If you forgot your password, type a New Password, Confirm Password, and click **Submit**.