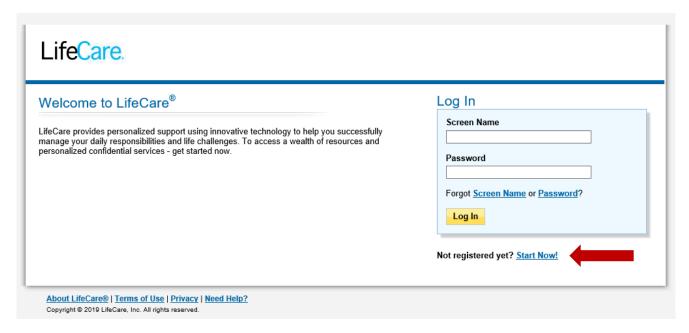

## Job Aide for Registering for Dependent Back-Up Care

Register with LifeCare at Member.lifecare.com or by calling 1-866-621-7687. Click on Start Now!

Select "I am the primary member/ this service is provided to me by my employer" and enter the Registration code: ATRIUM. Click on Continue.