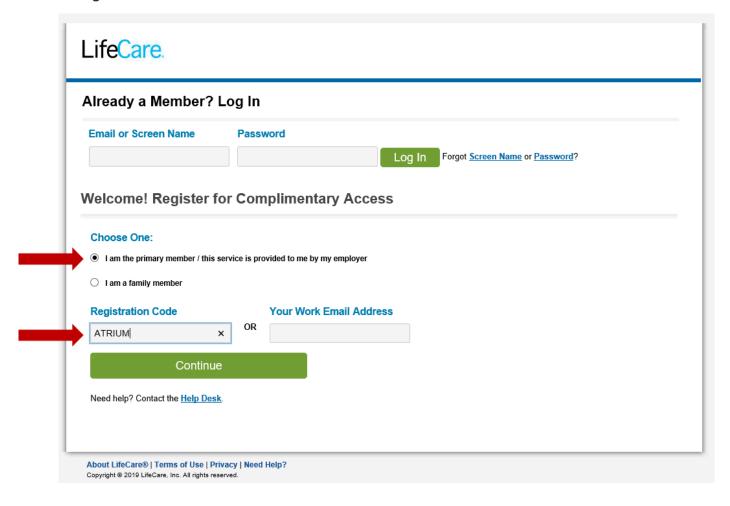

## Job Aide for Registering for Dependent Back-Up Care

Register with LifeCare at Member.lifecare.com or by calling 1-866-621-7687. Click on Start Now!

Select "I am the primary member/ this service is provided to me by my employer" and enter the Registration code: ATRIUM. Click on Continue.