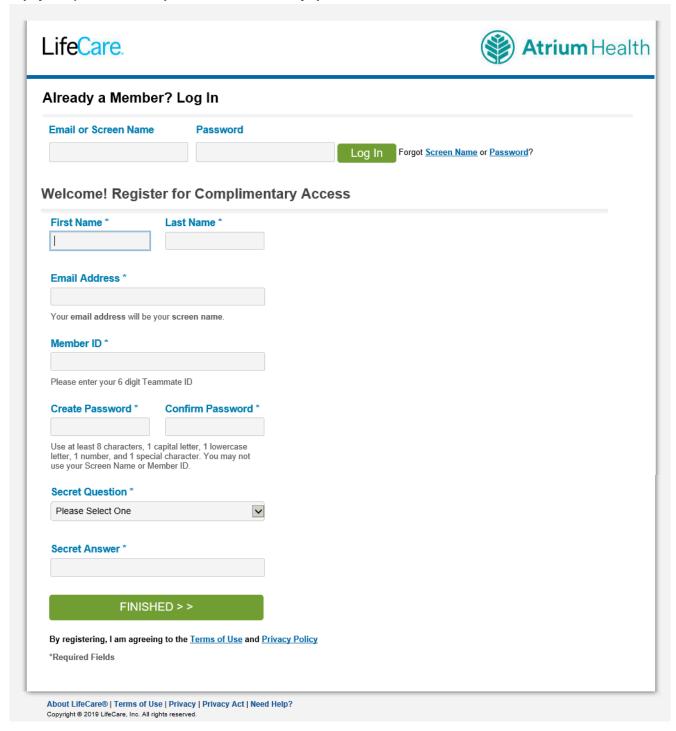

## Job Aide for Registering for Dependent Back-Up Care

Under the Welcome! section, enter your name, email address, Teammate ID (found on your paystub) and create a password and security question/answer. Then select Finished.