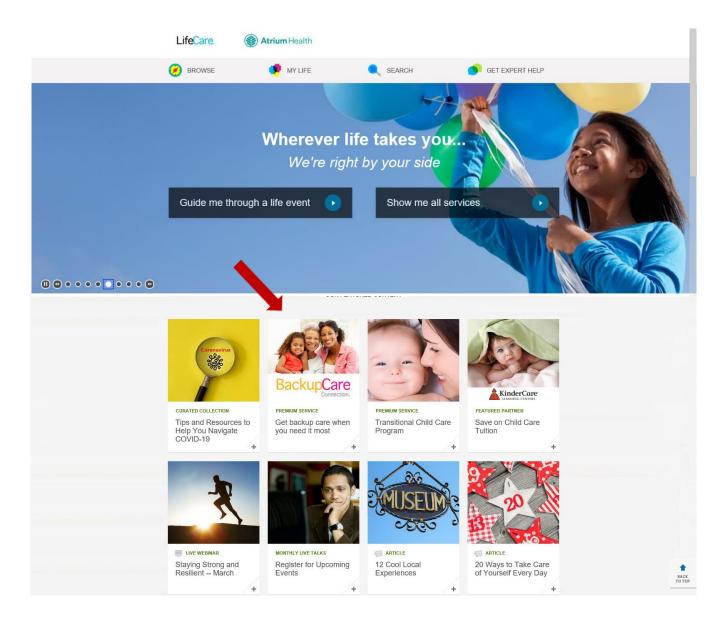

## Job Aide for Registering for Dependent Back-Up Care

After clicking on Finished, you will be taken to the LifeCare Home page. Select the BackupCare Connection to schedule the care needed.