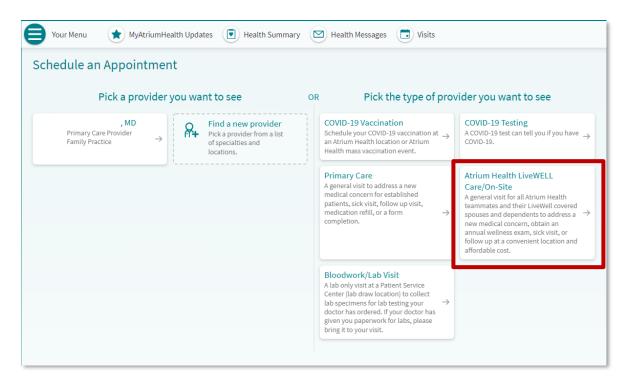

On the next screen, click on the tile for Atrium Health LiveWELL Care/On-Site as shown below:

Answer the screening questions as prompted. Upon completing the screening questions, if a video visit is appropriate, you will be directed to select your **preferred location** or click on the button to see options for **all locations**, only those **near you**, or a **particular zip code**.