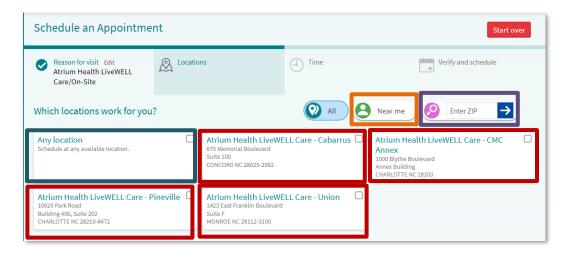

On the next screen, click on the tile for Atrium Health LiveWELL Care/On-Site as shown below:

Answer the screening questions as prompted. Upon completing the screening questions, if a video visit is appropriate, you will be directed to select your **preferred location** or click on the button to see options for **all locations**, only those **near you**, or a **particular zip code**.