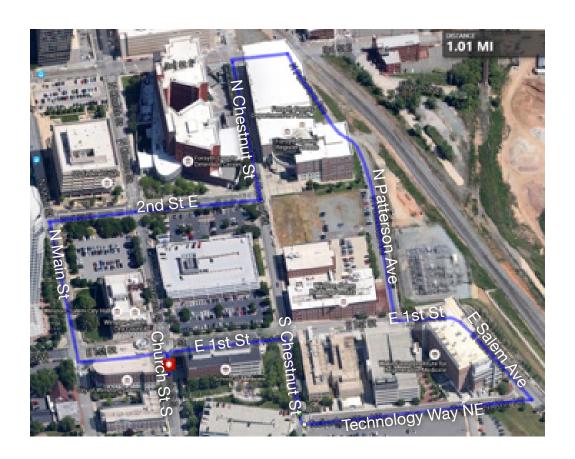

## besthealth for us

Access Center Walking Trail | 1.01 mile loop

## **Directions:**

## Start at the front entrance of the Access Center

- 0 mi Head north on S Church St. toward E 1st. St.
- 0.02 mi Turn left onto E 1st. St.
- 0.06 mi Turn right onto N Main St.
- 0.22 mi Head east. on 2nd St. E toward N Chestnut St.
- 0.29 mi Head north on N Chestnut St. toward E 3rd St.
- 0.39 mi Turn right onto E 3rd St.
- 0.42 mi Head south on N Patterson Ave toward E 1st.
- 0.64 mi Turn left onto E 1st. St.
- 0.67 mi Continue onto E Salem Ave
- 0.74 mi Head west. on Technology Way NE toward S Chestnut St.
- 0.87 mi Continue onto S Chestnut St.
- 0.93 mi Turn left onto E 1st. St.
- 1 mi Turn left onto S Church St.
- 1.01 mi Arrive back at the Access Center