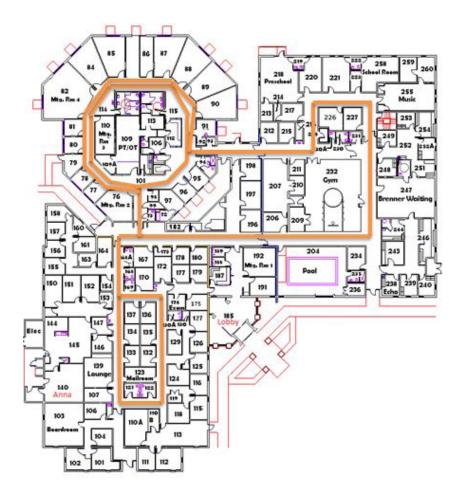

## best**health**<sup>®</sup> for us

Amos Cottage Walking Trail | Interior: 0.13 mi

## **Directions:**

- Beginning at the mail room, go straight to the back hallway
- Take a right at the back hallway
- At the end of the hall, take a left
- Walk through double doors into TDP area
- At the end of the hall, take a left
- At the end of that hall, take another left (at this point, you will be facing the gym)
- Take a right into the Parker wing
- Circle the Parker wing loop twice
- On the 2nd loop, take a right to the back hallway
- At the end of that hallway, take a right, then an immediate left
- Take a left into ICN hallway
- At the end of that hall, take a right
- Take another right
- Take one final right back to the mailroom