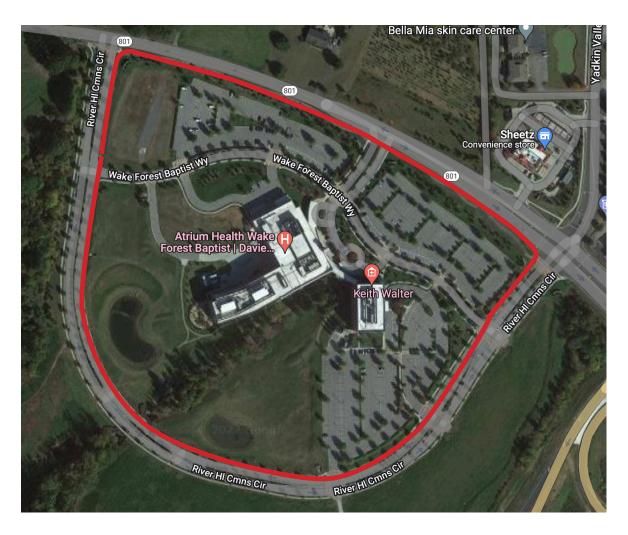

## best**health** for us

Davie Medical Center Walking Trail | Route 9, 1.1 miles

## **Directions:**

- Start at the sidewalk closes to the (name of the street) at the Plaza I patient/community parking lot.
- Follow this sidewalk all the way around the backside of the campus
- Continue straight across the street until you reach the sidewalk closes to the 801 highway.
- Stay straight down this sidewalk
- Continue right on to the (name of the street) sidewalk
- Turn right and continue until you reach the stop sign
- Turn left so you should be crossing the street
- Walk back to the outside sidewalk
- Turn right
- Continue on the side walk until you reach which is the Plaza I patient/community parking lot.