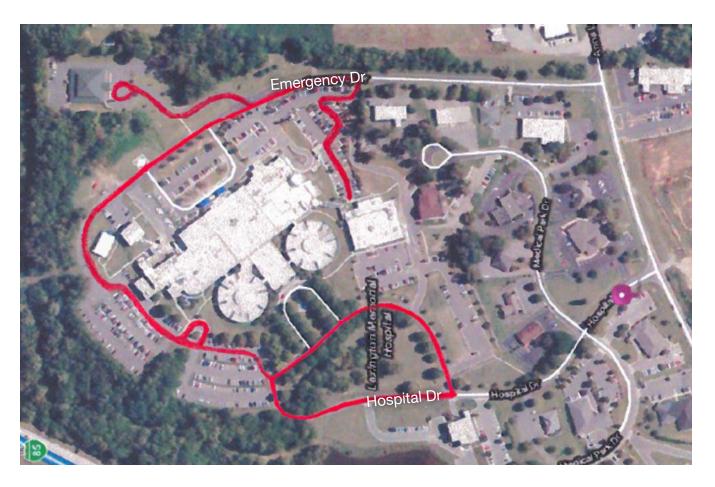

## best**health**<sup>®</sup> for us

Lexington Medical Center Walking Trail | 1.05 miles

## **Directions:**

## Starting location - Outside glass door behind of Administration

- Walk through parking lot to Emergency Drive
- Turn left onto Emergency Drive
- Turn right onto road towards Lexington Orthopedics and through parking lot and back to Emergency Drive
- Turn right onto Emergency Drive and walk through Employee and Patient/Visitor Parking Lot
- Turn right and walk down the Hospital Drive circle and continue past the pond
- Take first left continue straight towards Patient/Visitor Parking Lot
- Before crossing over into Employee Parking Lot turn right towards Outpatient Surgery
- Walk around the Outpatient Surgery circle