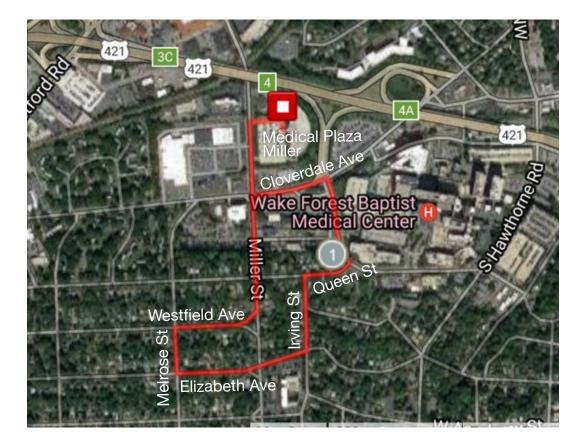

## best**health**<sup>®</sup> for us

Medical Plaza Miller Walking Trail | 1.5 mile loop

## **Directions:**

- Start at the Main Entrance of Medical Plaza Miller
- Cross the road SAFELY to the other side of Miller St to the side walk
- Turn Left and walk down Miller St
- Continue on Miller St, crossing over Cloverdale Ave at the cross walk
- Continue on Miller St
- Turn Right onto Westfield Ave
- Turn Left onto Melrose St
- Turn Left onto Elizabeth Ave
- Continue on Elizabeth Ave crossing over Miller St
- Turn Left on Irving St
- Turn Right on Queen St
- Turn Left on Medical Center Blvd
- Turn Left on Cloverdale Ave
- Turn Right onto Miller St at the crosswalk
- Continue on Miller St until you reach Medical Plaza Miller
- Cross the street SAFELY to get back to the Main Entrance of Medical Plaza Miller