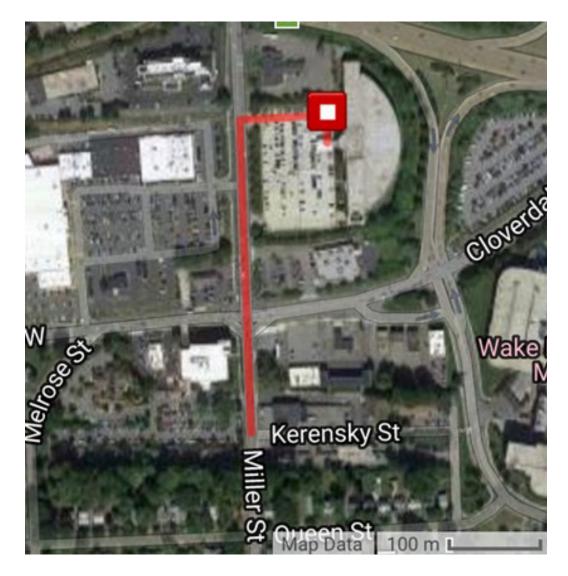

## best**health**<sup>®</sup> for us

Medical Plaza Miller Walking Trail | 0.5 mile loop

## **Directions:**

- Start at the Main Entrance of Medical Plaza Miller
- Cross the road SAFELY to the other side of Miller St to the side walk
- Turn Left and walk down Miller St
- Continue on Miller St, crossing over Cloverdale Ave at the cross walk
- When you get to Kerensky St Turn Around
- Continue on Miller St back to Medical Plaza Miller
- Cross over Cloverdale Ave at the cross walk
- Continue on Miller St until you reach Medical Plaza Miller
- Cross the street SAFELY to get back to the Main Entrance of Medical Plaza Miller