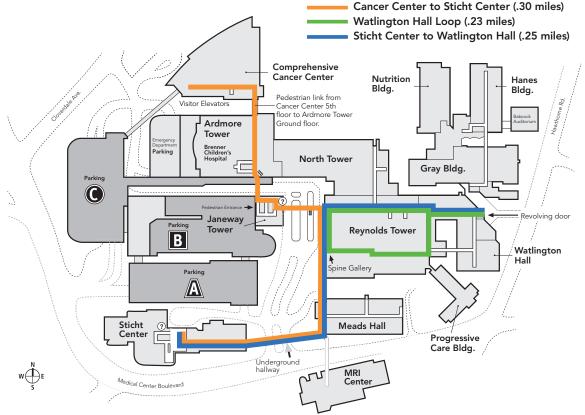

## best**health**<sup>®</sup> for us

Winston Medical Center Walking Trail | Internal Route Ground Level

## **Ground Level**

## **Directions - Cancer Center to Sticht Center:**

## 1 way is .30 miles

- Start from the Visitor Elevators in the Cancer Center (5th Floor).
- Proceed through double doors and around corner to Ardmore Tower Ground Level (this is the same level as 5th Floor Cancer Center).
- Continue to Janeway Tower, go past the Information Desk and into Reynolds Tower.
- Turn right into the Spine Gallery and continue to Meads Hall.
- Turn right and proceed down the long, underground hallway to the Sticht Center lobby.