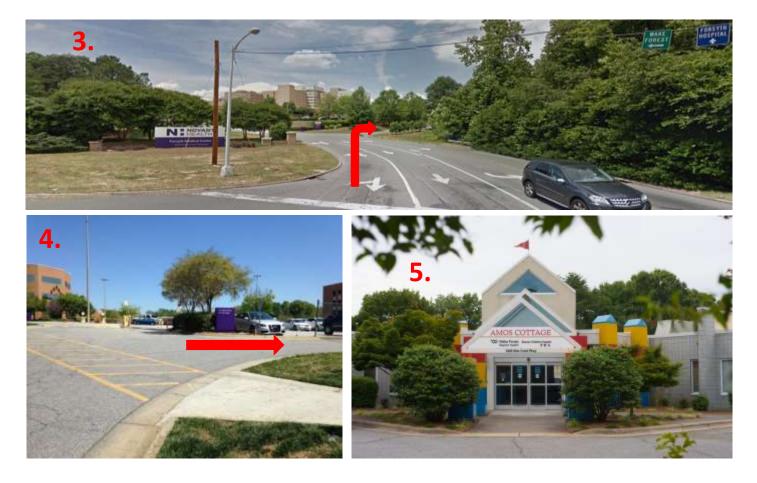

## From Business I-40 East and Westbound

- 1. Exit on Silas Creek Parkway South.
- Turn left at 4<sup>th</sup> stoplight (Hanes Mall Blvd).
- 3. Turn right at 1<sup>st</sup> road.
- 4. Turn right at purple sign for Amos Cottage
- 5. Amos Cottage is on the right.

## From Highway 52 / Highway 311/ I-40 from Greensboro

- 1. Take 1-40 West.
- Exit on Hanes Mall Blvd. Turn right onto Hanes Mall Blvd. Go straight through 3<sup>rd</sup> stoplight across Silas Creek Parkway.
- 3. Turn right at 1<sup>st</sup> road.
- 4. Turn right at purple sign for Amos Cottage
- 5. Amos Cottage is on the right.