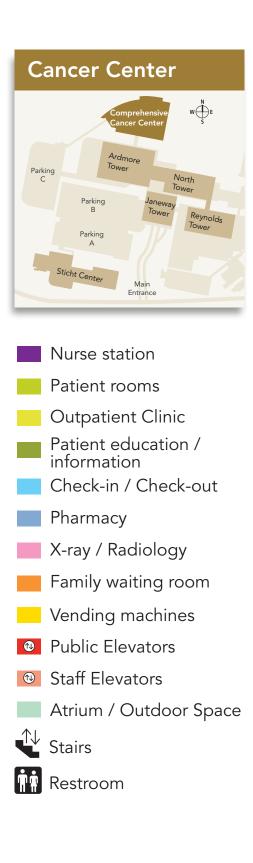

- Nurse stationPatient rooms
- Outpatient Clinic
- Patient education / information
- Check-in / Check-out
- Pharmacy
- 📕 X-ray / Radiology
- Family waiting room
- Vending machines
- Public Elevators
- 🛯 Staff Elevators
  - Atrium / Outdoor Space
- 🖞 Stairs
  - Restroom

- Nurse stationPatient roomsOutpatient Clinic
- Patient education / information
- Check-in / Check-out
- Pharmacy
- 📕 X-ray / Radiology
- Family waiting room
- Vending machines
- Public Elevators
- 🛯 Staff Elevators
  - Atrium / Outdoor Space
- 🗳 Stairs
  - Restroom