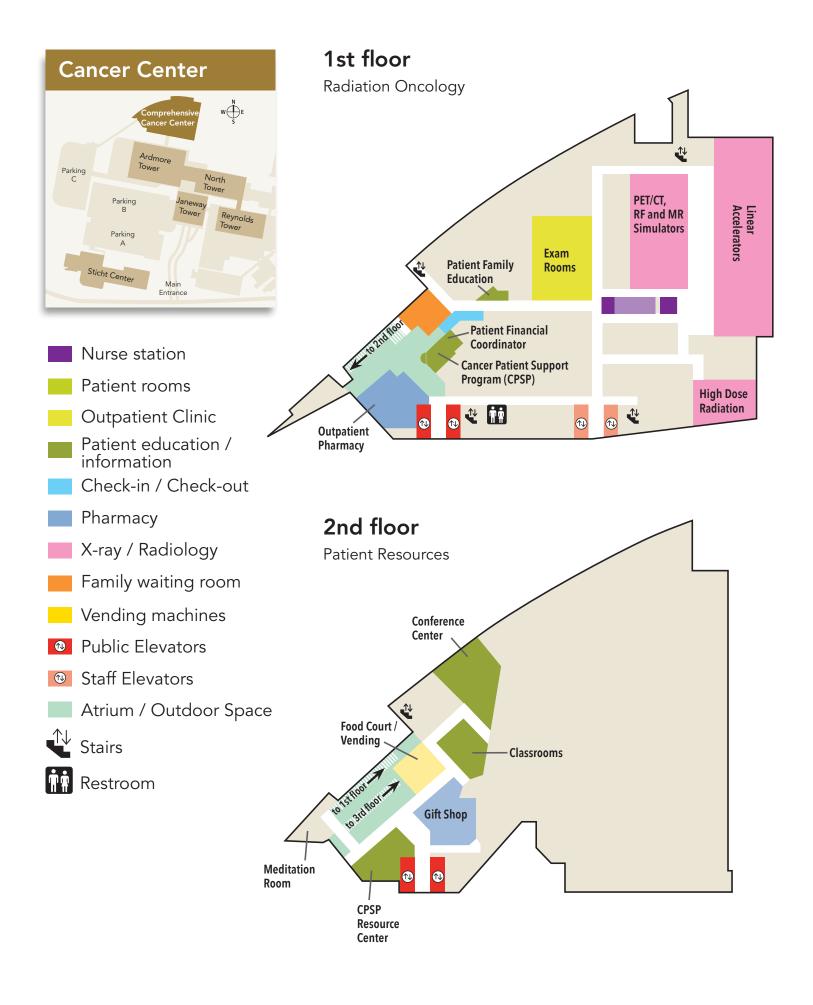

- Nurse station Patient rooms **Outpatient Clinic** Patient education / information Check-in / Check-out Pharmacy X-ray / Radiology Family waiting room Vending machines Public Elevators Staff Elevators ♠ Atrium / Outdoor Space

Restroom

Stairs