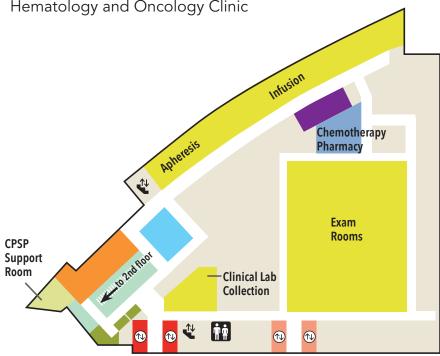

- Nurse station Patient rooms **Outpatient Clinic** Patient education / information Check-in / Check-out Pharmacy X-ray / Radiology Family waiting room Vending machines Public Elevators Staff Elevators ♠ Atrium / Outdoor Space

Restroom

Stairs

## 3rd floor

Hematology and Oncology Clinic



## 4th floor Breast Care Center Surgical Oncology **Outpatient Radiology** Mammography Center Exam Rooms Minor **Procedure** Rooms Û Radiographic/ Chest Mammography СТ - To patting deat Dressing Rooms Ultrasound 1 **(**1) **(†1**)









- Nurse stationPatient rooms
- Outpatient Clinic
- Patient education / information
- Check-in / Check-out
- Pharmacy
- 📕 X-ray / Radiology
- Family waiting room
- Vending machines
- Public Elevators
- 🛯 Staff Elevators
  - Atrium / Outdoor Space
- 🖞 Stairs
  - Restroom







- Nurse stationPatient roomsOutpatient Clinic
- Patient education / information
- Check-in / Check-out
- Pharmacy
- 📕 X-ray / Radiology
- Family waiting room
- Vending machines
- Public Elevators
- 🛯 Staff Elevators
  - Atrium / Outdoor Space
- 🗳 Stairs
  - Restroom