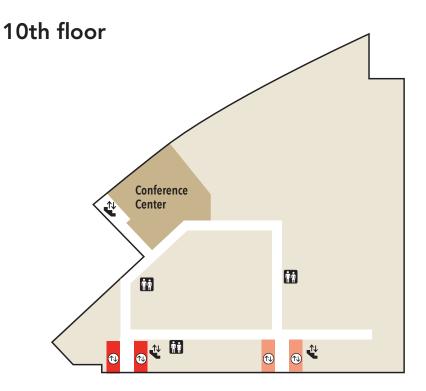

- Nurse station Patient rooms **Outpatient Clinic** Patient education / information Check-in / Check-out Pharmacy X-ray / Radiology Family waiting room Vending machines Public Elevators Staff Elevators ♠ Atrium / Outdoor Space

- Nurse stationPatient rooms
- Outpatient Clinic
- Patient education / information
- Check-in / Check-out
- Pharmacy
- 📕 X-ray / Radiology
- Family waiting room
- Vending machines
- Public Elevators
- 🛯 Staff Elevators
  - Atrium / Outdoor Space
- 🖞 Stairs
  - Restroom

- Nurse stationPatient roomsOutpatient Clinic
- Patient education / information
- Check-in / Check-out
- Pharmacy
- 📕 X-ray / Radiology
- Family waiting room
- Vending machines
- Public Elevators
- 🛯 Staff Elevators
  - Atrium / Outdoor Space
- 🗳 Stairs
  - Restroom