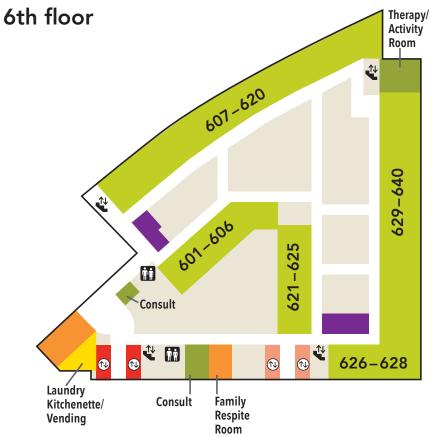

- Nurse station Patient rooms **Outpatient Clinic** Patient education / information Check-in / Check-out Pharmacy X-ray / Radiology Family waiting room Vending machines Public Elevators Staff Elevators ♠ Atrium / Outdoor Space

Restroom

Stairs

- Nurse stationPatient rooms
- Outpatient Clinic
- Patient education / information
- Check-in / Check-out
- Pharmacy
- 📕 X-ray / Radiology
- Family waiting room
- Vending machines
- Public Elevators
- 🛯 Staff Elevators
  - Atrium / Outdoor Space
- 🖞 Stairs
  - Restroom

- Nurse stationPatient roomsOutpatient Clinic
- Patient education / information
- Check-in / Check-out
- Pharmacy
- 📕 X-ray / Radiology
- Family waiting room
- Vending machines
- Public Elevators
- 🛯 Staff Elevators
  - Atrium / Outdoor Space
- 🗳 Stairs
  - Restroom