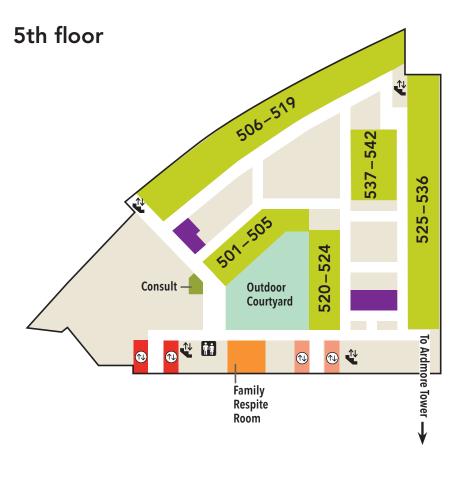

- Nurse station Patient rooms **Outpatient Clinic** Patient education / information Check-in / Check-out Pharmacy X-ray / Radiology Family waiting room Vending machines Public Elevators Staff Elevators ♠ Atrium / Outdoor Space

Restroom

Stairs

- Nurse stationPatient rooms
- Outpatient Clinic
- Patient education / information
- Check-in / Check-out
- Pharmacy
- 📕 X-ray / Radiology
- Family waiting room
- Vending machines
- Public Elevators
- 🛯 Staff Elevators
  - Atrium / Outdoor Space
- 🖞 Stairs
  - Restroom

- Nurse stationPatient roomsOutpatient Clinic
- Patient education / information
- Check-in / Check-out
- Pharmacy
- 📕 X-ray / Radiology
- Family waiting room
- Vending machines
- Public Elevators
- 🛯 Staff Elevators
  - Atrium / Outdoor Space
- 🗳 Stairs
  - Restroom