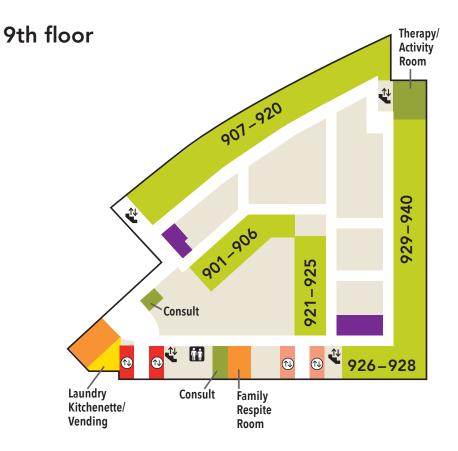

- Nurse station Patient rooms **Outpatient Clinic** Patient education / information Check-in / Check-out Pharmacy X-ray / Radiology Family waiting room Vending machines Public Elevators Staff Elevators ♠ Atrium / Outdoor Space

- Nurse stationPatient rooms
- Outpatient Clinic
- Patient education / information
- Check-in / Check-out
- Pharmacy
- 📕 X-ray / Radiology
- Family waiting room
- Vending machines
- Public Elevators
- 🛯 Staff Elevators
  - Atrium / Outdoor Space
- 🖞 Stairs
  - Restroom

- Nurse stationPatient roomsOutpatient Clinic
- Patient education / information
- Check-in / Check-out
- Pharmacy
- 📕 X-ray / Radiology
- Family waiting room
- Vending machines
- Public Elevators
- 🛯 Staff Elevators
  - Atrium / Outdoor Space
- 🗳 Stairs
  - Restroom