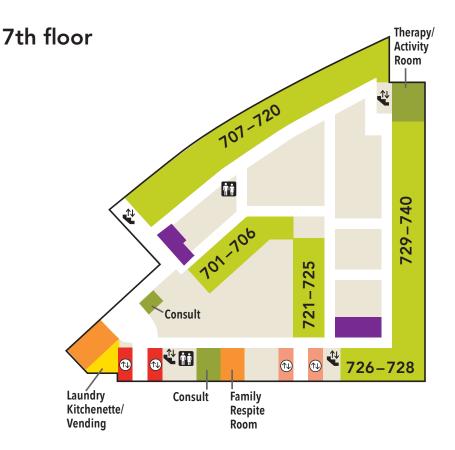

- Nurse station Patient rooms **Outpatient Clinic** Patient education / information Check-in / Check-out Pharmacy X-ray / Radiology Family waiting room Vending machines Public Elevators Staff Elevators ♠ Atrium / Outdoor Space

Restroom

Stairs

- Nurse stationPatient rooms
- Outpatient Clinic
- Patient education / information
- Check-in / Check-out
- Pharmacy
- 📕 X-ray / Radiology
- Family waiting room
- Vending machines
- Public Elevators
- 🛯 Staff Elevators
  - Atrium / Outdoor Space
- 🖞 Stairs
  - Restroom

- Nurse stationPatient roomsOutpatient Clinic
- Patient education / information
- Check-in / Check-out
- Pharmacy
- 📕 X-ray / Radiology
- Family waiting room
- Vending machines
- Public Elevators
- 🛯 Staff Elevators
  - Atrium / Outdoor Space
- 🗳 Stairs
  - Restroom