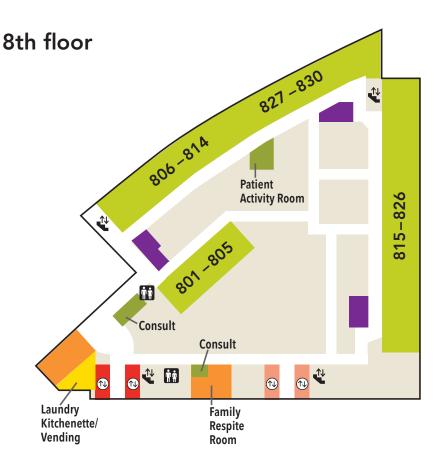

- Nurse station Patient rooms **Outpatient Clinic** Patient education / information Check-in / Check-out Pharmacy X-ray / Radiology Family waiting room Vending machines Public Elevators Staff Elevators ♠ Atrium / Outdoor Space

- Nurse stationPatient rooms
- Outpatient Clinic
- Patient education / information
- Check-in / Check-out
- Pharmacy
- 📕 X-ray / Radiology
- Family waiting room
- Vending machines
- Public Elevators
- 🛯 Staff Elevators
  - Atrium / Outdoor Space
- 🖞 Stairs
  - Restroom

- Nurse stationPatient roomsOutpatient Clinic
- Patient education / information
- Check-in / Check-out
- Pharmacy
- 📕 X-ray / Radiology
- Family waiting room
- Vending machines
- Public Elevators
- 🛯 Staff Elevators
  - Atrium / Outdoor Space
- 🗳 Stairs
  - Restroom