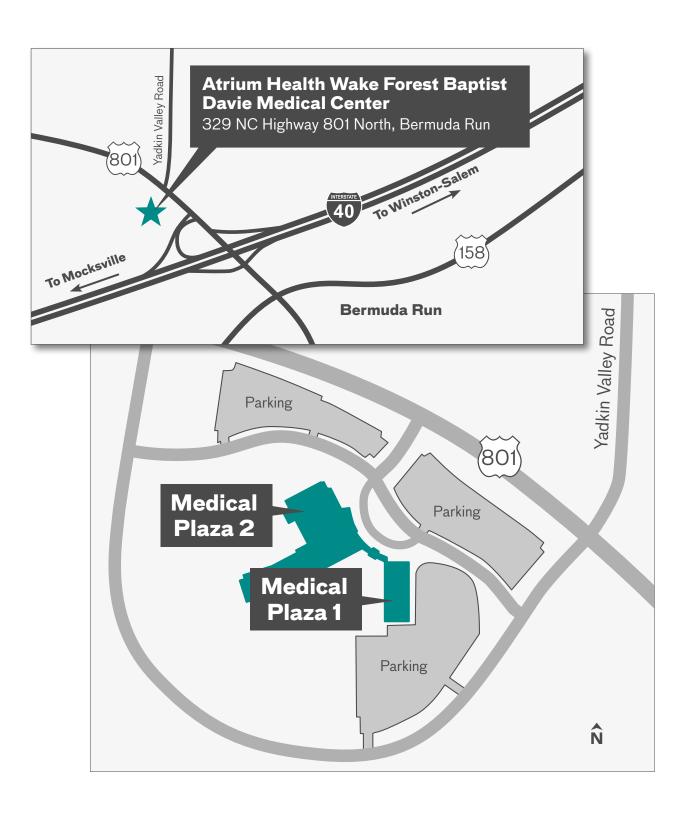

# Directions to Davie Medical Center

#### From Statesville

Take I-40 East to Exit 180. At the top of the exit ramp, turn left at the traffic light onto Highway 801 North. Turn left at the first traffic light. Atrium Health Wake Forest Baptist Davie Medical Center will be on your right.

### From Winston-Salem

Take I-40 West to Exit 180 B. At the top of the exit ramp, turn right onto Highway 801 North. Turn left at the first traffic light to arrive at Davie Medical Center.

#### From Yadkinville

Take 601 South into Davie County. Turn left onto Highway 801 South towards I-40. Davie Medical Center will be on your right prior to I-40. Turn right at second entrance.