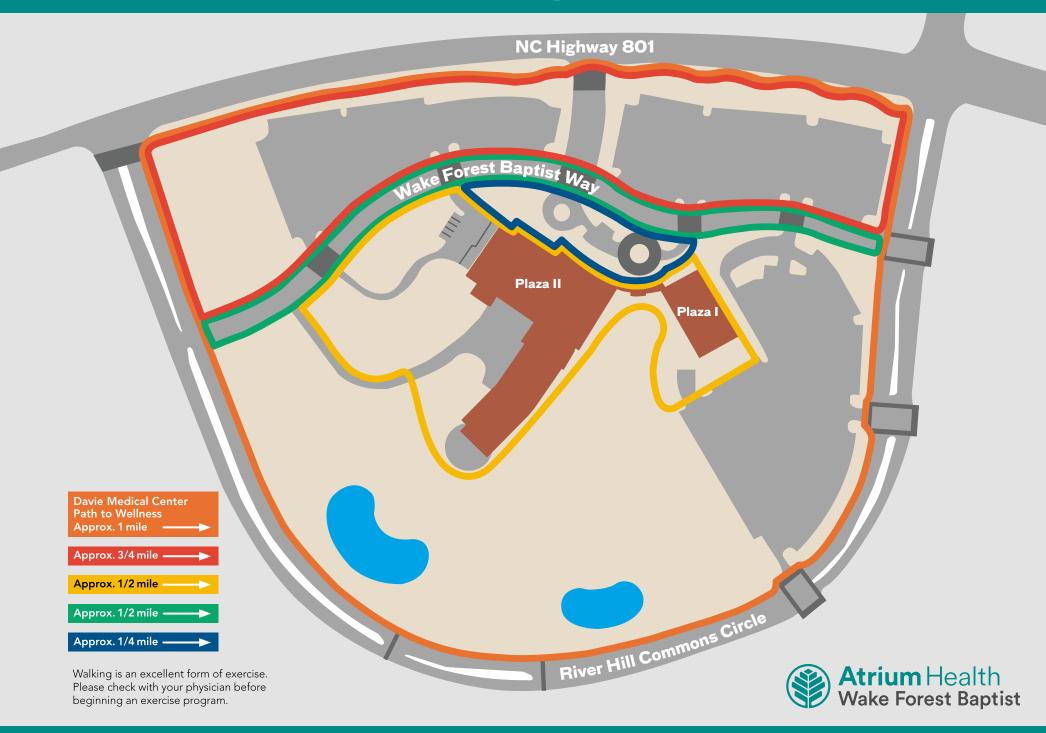

# Directions to Davie Medical Center

#### From Statesville

Take I-40 East to Exit 180. At the top of the exit ramp, turn left at the traffic light onto Highway 801 North. Turn left at the first traffic light. Atrium Health Wake Forest Baptist Davie Medical Center will be on your right.

### From Winston-Salem

Take I-40 West to Exit 180 B. At the top of the exit ramp, turn right onto Highway 801 North. Turn left at the first traffic light to arrive at Davie Medical Center.

#### From Yadkinville

Take 601 South into Davie County. Turn left onto Highway 801 South towards I-40. Davie Medical Center will be on your right prior to I-40. Turn right at second entrance.



## **Davie Medical Center Walking Routes**