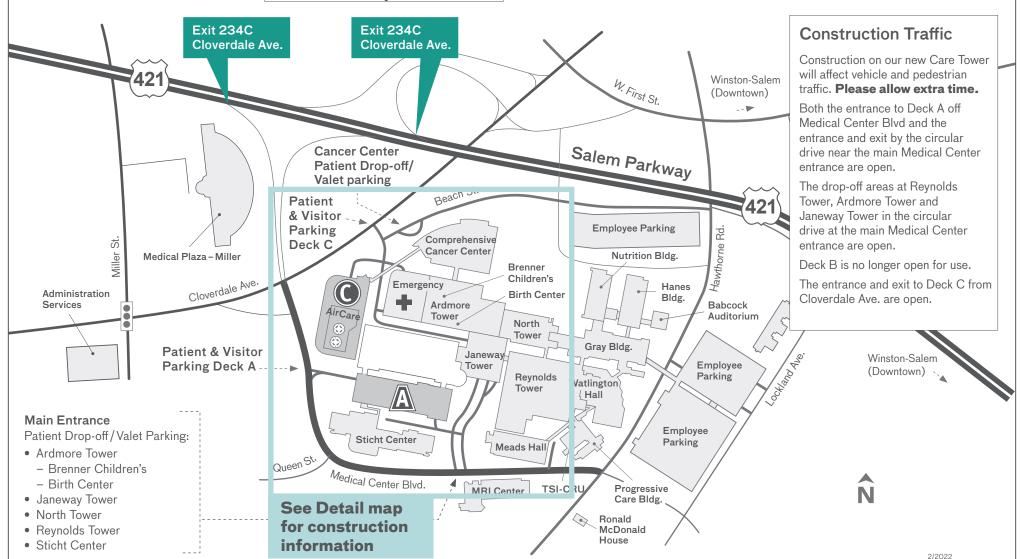

## Wake Forest Baptist Medical Center

Medical Center Boulevard, Winston-Salem, NC

Salem Parkway/U.S. 421 East, take Exit 234C, Cloverdale Avenue. Go straight at light onto Medical Center Boulevard. Turn left into Patient & Visitor Parking Deck. For valet parking, go up hill and around curve to Main Entrance. Turn left. Go under building and straight ahead.

Salem Parkway/U.S. 421 West, take Exit 234C, Cloverdale Avenue. Turn right onto Cloverdale Avenue. At traffic light, turn left onto Medical Center Boulevard. Turn left again into Patient & Visitor Parking Deck. For valet parking, go up hill and around curve to Main Entrance. Turn left. Go under building and straight ahead.