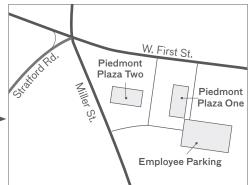

Piedmont Plaza One and Two are located 1 mile north of the Medical Center campus at the corner of Miller Street and West First Street.