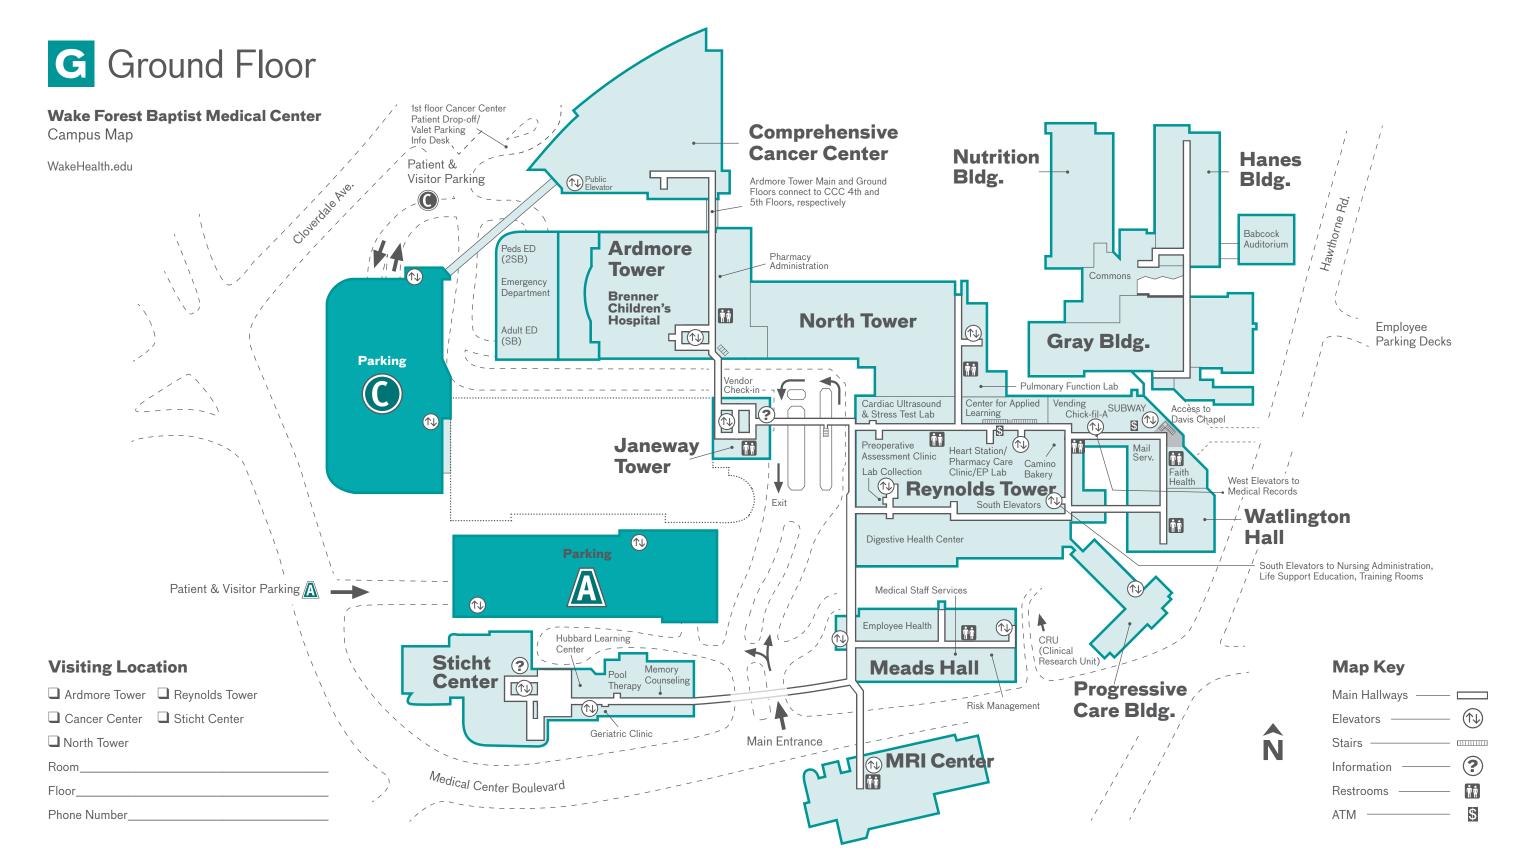

## North Tower, Main Floor

Open 5 am – 11 pm, 7 days a week 336-716-3363

#### **Cancer Center, 1st Floor**

Monday – Friday: 9 am – 5:30 pm Saturday: 9 am – 5 pm 336-713-6808

## North Tower, Main Floor

Monday – Friday: 8 am – 8 pm Saturday – Sunday: 9:30 am – 5 pm 336-716-1817

# **Davis Memorial Chapel**

Watlington Hall, 1st Floor Access on Ground Level, Reynolds Tower

Search for *WakeHealth-Wayfinder* in the Apple or Android app stores.

## Fresh Inspirations Café (cafeteria)

Ardmore Tower, Main Floor Open Seven Days a Week Breakfast: 6:30 am – 10 am Lunch: 11 am – 4 pm

#### Au Bon Pain

Ardmore Tower, Main Floor Monday – Friday, 7 am – 2 am and Sat/Sun 10 am-2 am

### **Camino Bakery**

Reynolds Tower, Ground Floor Monday – Friday: 7 am – 2 pm

#### Chick-fil-A®

Reynolds Tower, Ground Floor Monday – Friday: 6:30 am – 8 pm Saturday and Sunday: closed

#### **Starbucks**

North Tower, Main Floor Monday – Friday: 6 am – 8 pm Saturday – Sunday: 6:30 am – 8 pm

#### **SUBWAY®**

Watlington Hall, Ground Floor Monday – Friday: 6 am – 10 pm Saturday – Sunday: 9 am – 8 pm