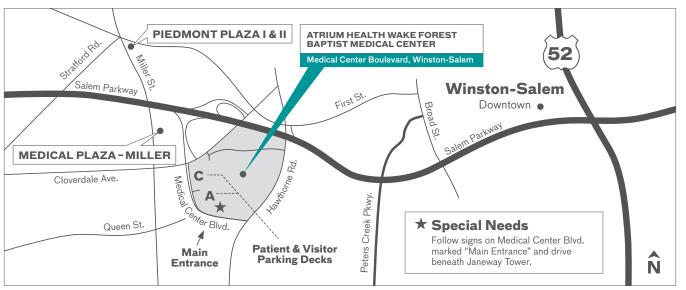

# VISITORS GUIDE

Patients and visitors call the numbers below for assistance with golf cart and van services:

Golf Cart 336-716-7001 Van Services 336-716-7433

General Visiting Hours 6 am – 8 pm

Medical Center Boulevard Winston-Salem, NC 27157