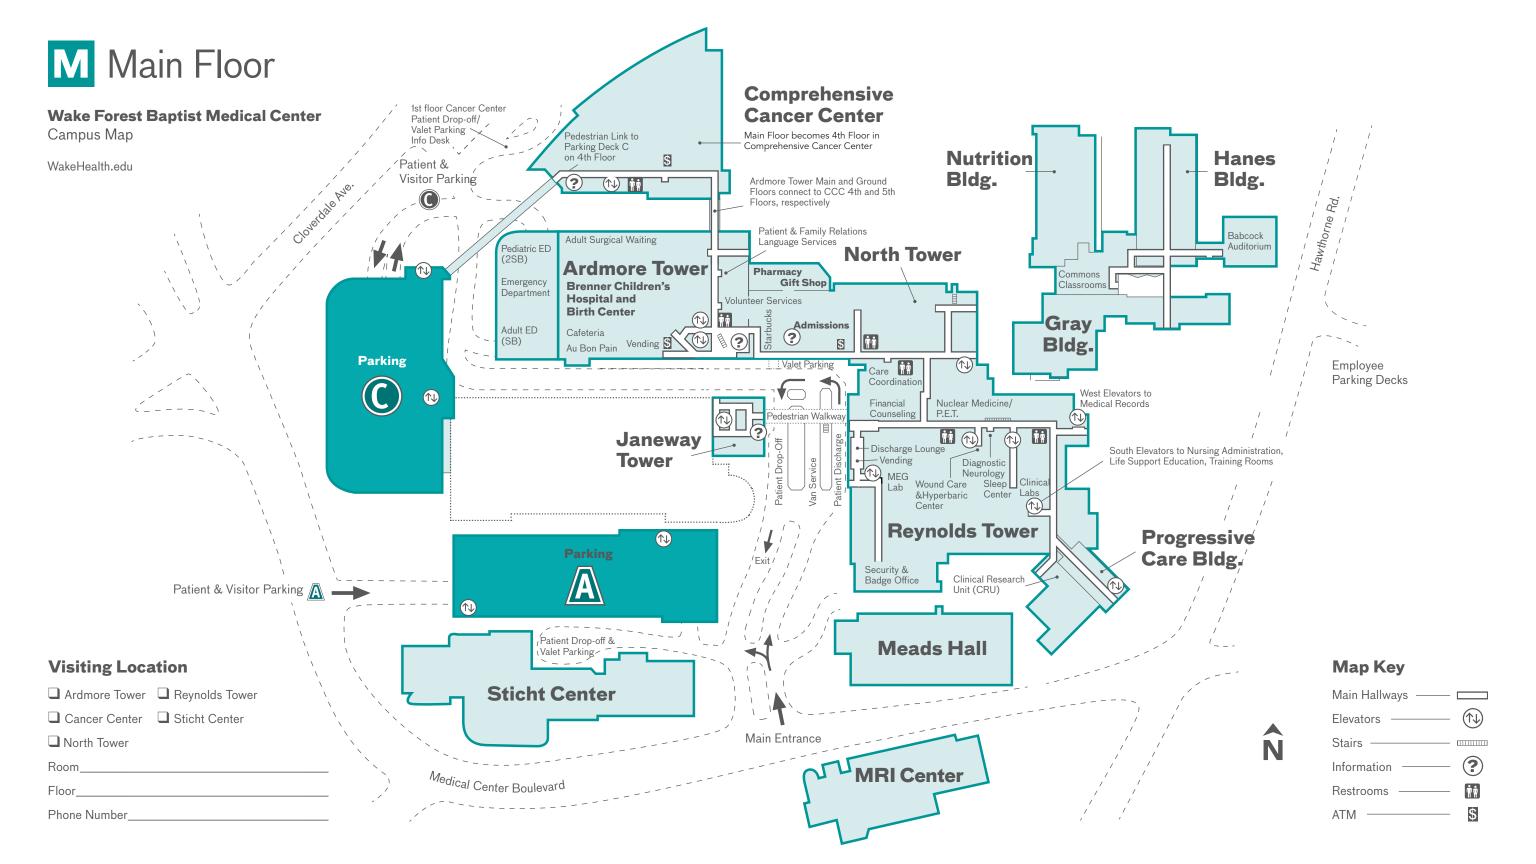

## North Tower, Main Floor

Open 5 am -11 pm, 7 days a week 336-716-3363

#### **Cancer Center, 1st Floor**

Monday – Friday: 9 am – 5:30 pm Saturday: 9 am – 5 pm 336-713-6808

## North Tower, Main Floor

Monday – Friday: 8 am – 8 pm Saturday – Sunday: 9:30 am – 5 pm 336-716-1817

# **Davis Memorial Chapel**

Watlington Hall, 1st Floor Access on Ground Level, Reynolds Tower

Search for *WakeHealth-Wayfinder* in the Apple or Android app stores.

## Fresh Inspirations Café (cafeteria)

Ardmore Tower, Main Floor Open Seven Days a Week Breakfast: 6:30 am – 10 am Lunch: 11 am – 4 pm

#### Au Bon Pain

Ardmore Tower, Main Floor Monday – Friday, 7 am – 2 am and Sat/Sun 10 am-2 am

## **Camino Bakery**

Reynolds Tower, Ground Floor Monday – Friday: 7 am – 2 pm

#### Chick-fil-A®

Reynolds Tower, Ground Floor Monday – Friday: 6:30 am – 8 pm Saturday and Sunday: closed

#### **Starbucks**

North Tower, Main Floor Monday – Friday: 6 am – 8 pm Saturday – Sunday: 6:30 am – 8 pm

#### **SUBWAY®**

Watlington Hall, Ground Floor Monday – Friday: 6 am – 10 pm Saturday – Sunday: 9 am – 8 pm