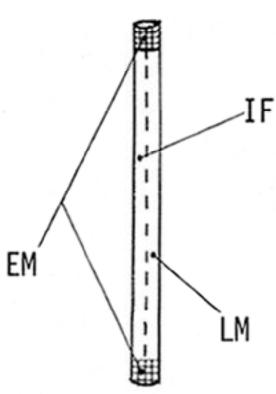

## RENAL BIOPSY COLLECTION GUIDE

NEEDLE BIOPSY

DR. SAMY ISKANDAR
MOLECULAR DIAGNOSTICS LABORATORY
WAKE FOREST UNIVERSITY BAPTIST MEDICAL CENTER
MEDICAL CENTER BOULEVARD
WINSTON-SALEM, NC 27157

(336) 716-2629 or http://www.wfubmc.edu/pathology/anatomic/renal.htm