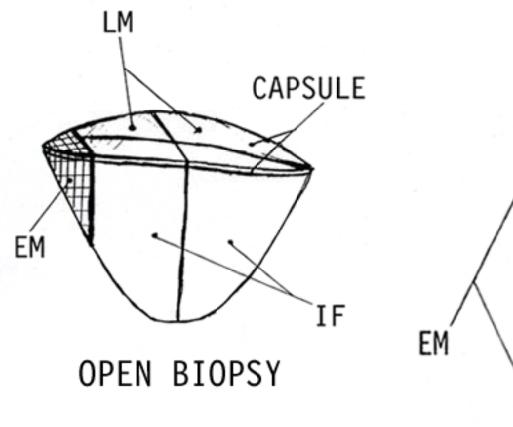

## RENAL BIOPSY COLLECTION GUIDE

NEEDLE BIOPSY

DR. SAMY ISKANDAR
MOLECULAR DIAGNOSTICS LABORATORY
WAKE FOREST UNIVERSITY BAPTIST MEDICAL CENTER
MEDICAL CENTER BOULEVARD
WINSTON-SALEM, NC 27157

(336) 716-2629 or http://www.wfubmc.edu/pathology/anatomic/renal.htm