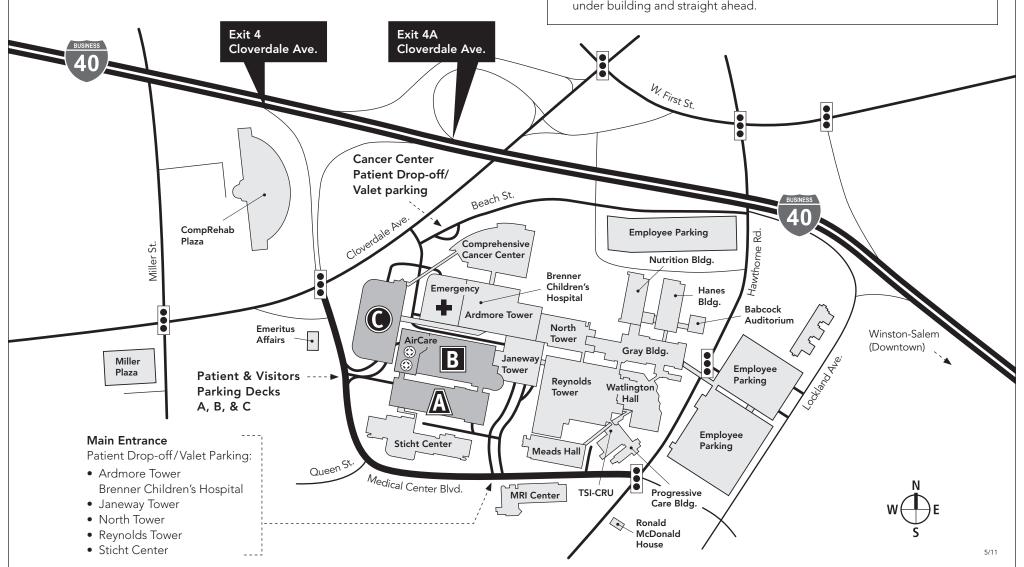

## Campus Map

From Statesville From Business 40 East, take Exit 4, Cloverdale Avenue. Go straight at light onto Medical Center Boulevard. Turn left into Patient & Visitor Parking Deck. For valet parking, go up hill and around curve to Main Entrance. Turn left. Go under building and straight ahead.

**From Greensboro** From Business 40 West, take Exit 4A, Cloverdale Avenue. Turn right onto Cloverdale Avenue. At traffic light, turn left onto Medical Center Boulevard. Turn left again into Patient & Visitor Parking Deck. For valet parking, go up hill and around curve to Main Entrance. Turn left. Go under building and straight ahead.