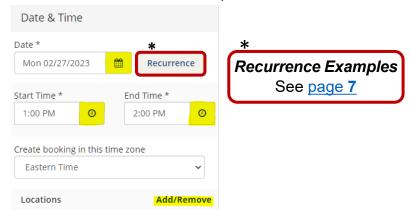

### 1 Rooms

System defaults to 10 business days out from current date. If urgent within this window of time, email: ceal@wakehealth.edu.

4a. Select desired date and times; Click Add/Remove

4b. Select building; Click Update Locations

Recurrence Examples \* Click Apply Recurrence after appropriate selections \*

back to page 3

10:00 AM

Janeway Tower - Mock OR & Debrief Combo

Mon Jan 6, 2020