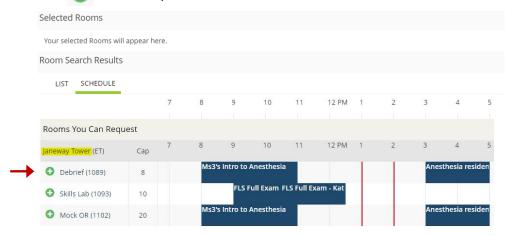

#### Select Room(s)

5a. Room name appears under building name

Click to select preferred room

5b. Indicate Number of Attendees\*

**Note:** Required fields are outlined in red throughout template.

Click Add Room

| To continue, please enter the number of attendees and desired setup type for this Room.  Number of Attendees *  1 | ndance & Setup Type | > |
|-------------------------------------------------------------------------------------------------------------------|---------------------|---|
| Setup Type *                                                                                                      |                     |   |
| Conference                                                                                                        |                     |   |

## 1 Rooms continued

- 6. Each selected room now appears at top of page
  - If selection should be removed, click 👄 .
  - Once finished selecting room(s), click **Next Step**.
- \* Ctr Experiential & Applied Learning (CEAL) Request 1 3 Reservation Details 1 Rooms 2 Services New Booking for Mon Feb 27, 2023 Selected Rooms / Attendance & Setup Type Date & Time Debrief (1089) Date \* Mon 02/27/2023 Room Search Results End Time \* SCHEDULE Start Time \* LIST 0 2:00 PM 0 1:00 PM Favorite Rooms only. Create booking in this time zone 12 PM Eastern Time Rooms You Can Request Locations Add/Remove Janeway Tower (ET) Cap Janeway Tower Ms3's Intro to Anesthesia Anesthesia residen Debrief (1089) 8 FLS Full Exam FLS Full Exam - Kat Skills Lab (1093) 10 Ms3's Intro to Anesthesia Anesthesia residen O Mock OR (1102) 20