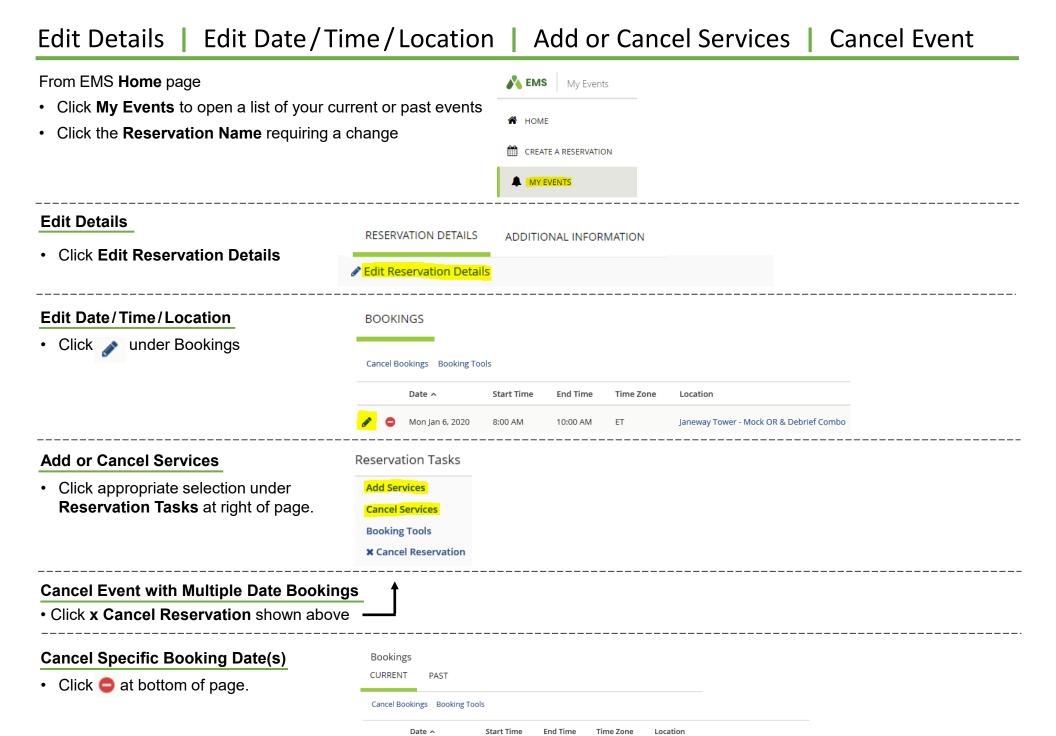

o select resources -

- 7. Services/Resources include equipment and staffing needs.
  - · Click the expander arrow to reveal items and services.
  - As each item is selected, it appears in the Services Summary to the right. If selection should be removed, click 😑 .
    - Note: Human tissue question must be answered in the required field
  - Click **Next Step** after selections are complete.
  - If reservation is for space only, answer tissue question and continue to step 8.



- **8.** All fields in this step are required \*
  - Once all fields are completed, click Create Reservation found at both the top and bottom of page.
  - Submission is confirmed with EMS automated notification.



Recurrence Examples \* Click Apply Recurrence after appropriate selections \*

back to page 3











10:00 AM

Janeway Tower - Mock OR & Debrief Combo

Mon Jan 6, 2020