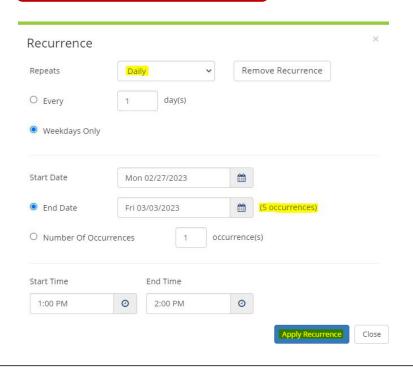

Recurrence Examples \* Click Apply Recurrence after appropriate selections \*

back to page 3

10:00 AM

Janeway Tower - Mock OR & Debrief Combo

Mon Jan 6, 2020