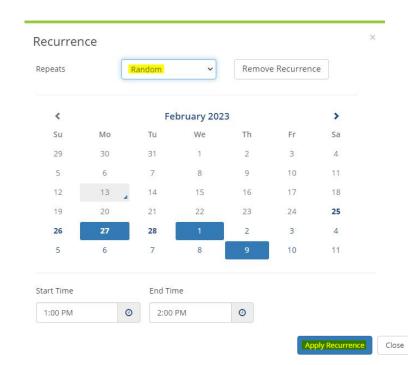

Recurrence Examples \* Click Apply Recurrence after appropriate selections \*

back to page 3

10:00 AM

Janeway Tower - Mock OR & Debrief Combo

Mon Jan 6, 2020