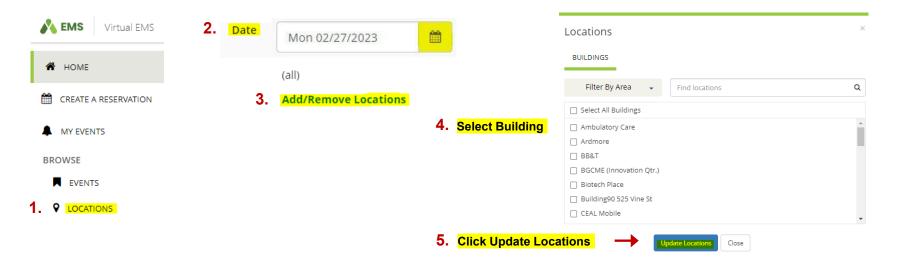

**2.** Want to check location availability first? Follow **5** steps below. If not, go to step 3.

3. Locate CEAL reservation template; click book now.

NOTE: If you do not see CEAL template, email ceal@wakehealth.edu to request it be added to your profile.

### 1 Rooms

System defaults to 10 business days out from current date. If urgent within this window of time, email: ceal@wakehealth.edu.

4a. Select desired date and times; Click Add/Remove

4b. Select building; Click Update Locations

\_\_\_\_\_\_