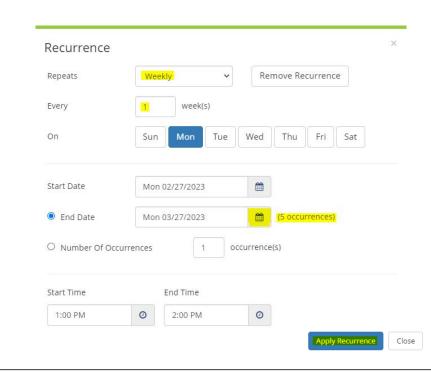

Recurrence Examples \* Click Apply Recurrence after appropriate selections \*

back to page 3

10:00 AM

Janeway Tower - Mock OR & Debrief Combo

Mon Jan 6, 2020