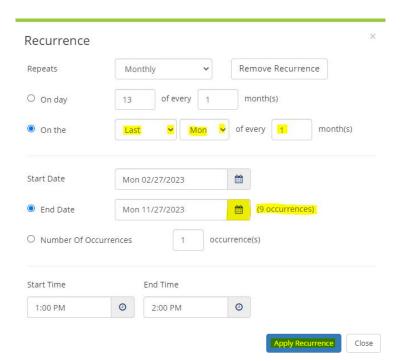

Recurrence Examples \* Click Apply Recurrence after appropriate selections \*

back to page 3

10:00 AM

Janeway Tower - Mock OR & Debrief Combo

Mon Jan 6, 2020