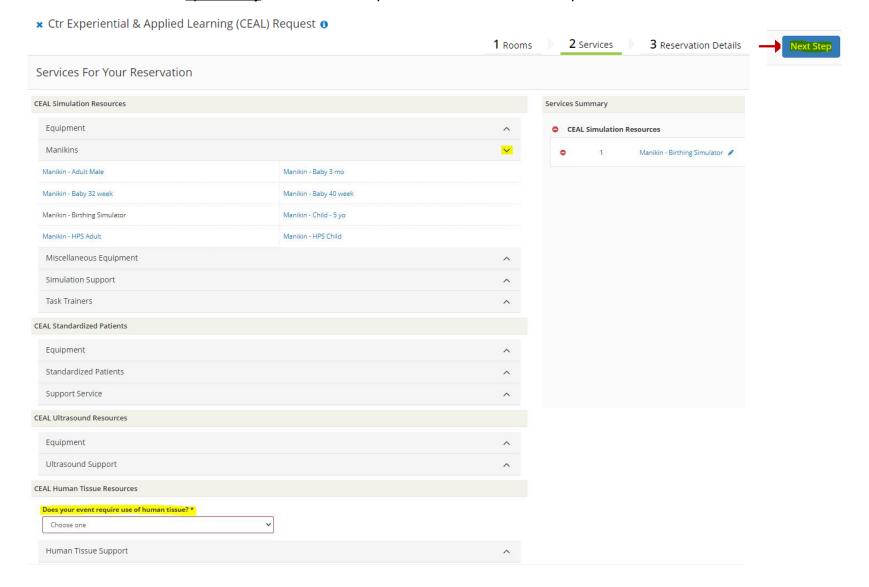

- You are now ready to select resources -

- 7. Services/Resources include equipment and staffing needs.
  - · Click the expander arrow to reveal items and services.
  - As each item is selected, it appears in the Services Summary to the right. If selection should be removed, click 😑 .
    - Note: Human tissue question must be answered in the required field
  - Click **Next Step** after selections are complete.
  - If reservation is for space only, answer tissue question and continue to step 8.