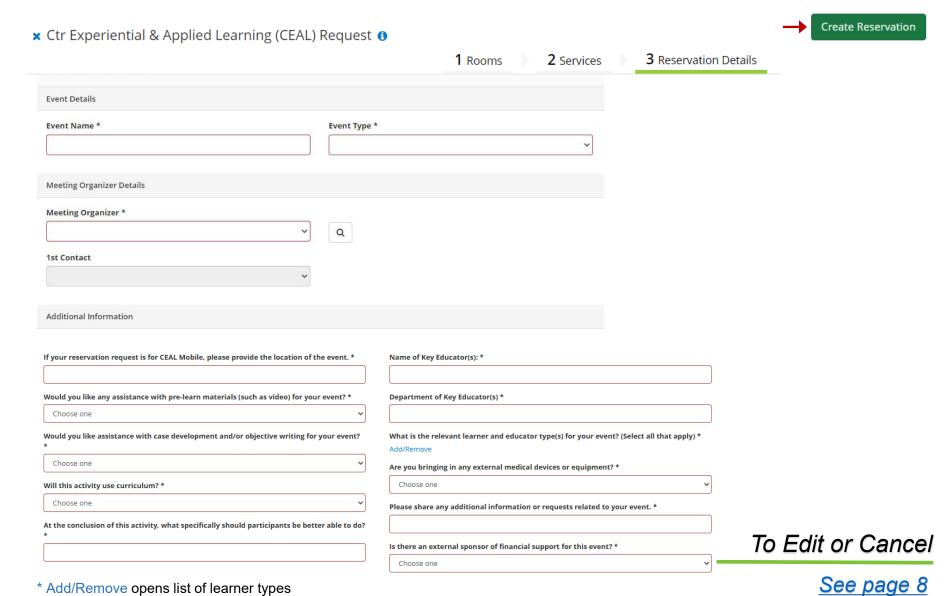

- **8.** All fields in this step are required \*
  - Once all fields are completed, click Create Reservation found at both the top and bottom of page.
  - Submission is confirmed with EMS automated notification.