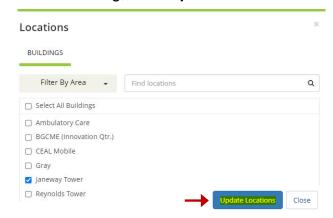

### 1 Rooms

System defaults to 10 business days out from current date. If urgent within this window of time, email: ceal@wakehealth.edu.

4a. Select desired date and times; Click Add/Remove

4b. Select building; Click Update Locations

\_\_\_\_\_\_