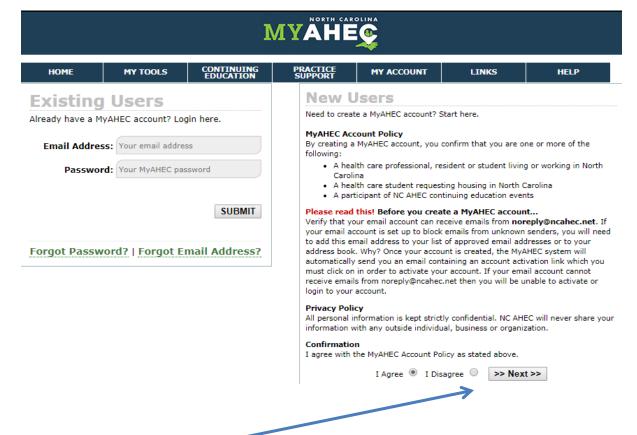

## No CE Database Record Found

We did not find a record for you in the NC AHEC Continuing Education database. Click "Next" to continue creating your new MyAHEC account. If you think you might have entered incorrect information, click "Back" to start this process again.

If the information you entered was correct and you think we should have found your record in our Continuing Education database, continue with the account creation process. Once you have created your account, visit the Help Center by clicking on the Help tab above and send us a message with your information. We will work to resolve the issue and associate your information in our Continuing Education database with your MyAHEC account.