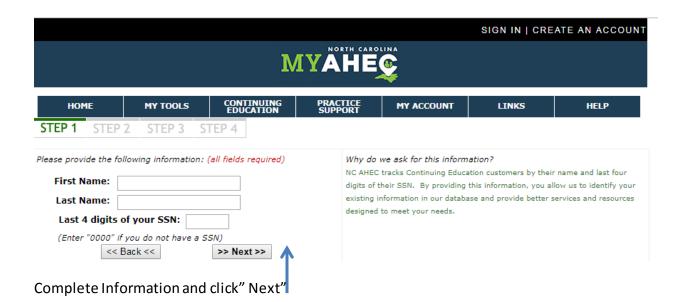

Since you are creating a new account click "Next"

Fill in your personal Information. NCAHEC Region box chose Northwest then click "Create Account"

| НОМЕ                  | MY TOOLS                       | CONTINUING<br>EDUCATION | PRACTICE<br>SUPPORT | MY ACCOUNT               | LINKS             | HELP           |
|-----------------------|--------------------------------|-------------------------|---------------------|--------------------------|-------------------|----------------|
| 1 STEP                | 2 <b>STEP 3</b> S              | TEP 4                   |                     |                          |                   |                |
| ccour                 | t Profile                      |                         |                     |                          |                   |                |
|                       |                                | elect an account Pass   | word, and provide   | your account profile in  | formation. When f | inished, click |
|                       |                                | an account activation   | n email sent to you | r Email Address.         |                   |                |
| equired Field         |                                |                         |                     |                          |                   |                |
| * Your Email Address: |                                |                         | 0                   |                          |                   |                |
| * Ne                  | ew Password:                   |                         | 0                   |                          |                   |                |
|                       | Salutation:                    | <b>T</b>                |                     |                          |                   |                |
|                       | * First Name: Test             |                         |                     |                          |                   |                |
| '                     | * Last Name: Smith             |                         |                     |                          |                   |                |
|                       | Suffix:                        |                         | (Jr, Sr, III, etc)  |                          |                   |                |
|                       | Nickname:                      |                         |                     |                          |                   |                |
| (                     | Degrees and<br>Certifications: |                         | (RN, MD, PhD,       | etc)                     |                   |                |
|                       |                                |                         |                     |                          |                   |                |
|                       | License Type:                  |                         | (CPE Monito         | r, AGD, LCSW, etc)       |                   |                |
|                       | cense Number:                  |                         | (for CPE Mo         | nitor: NABP e-Profile II | ))                |                |
|                       | git license Pin:               |                         | (####, for          | CPE Monitor: birth-MM    | DD)               |                |
| *                     | Home Address:                  |                         |                     |                          |                   |                |
|                       | Apt/Unit:                      |                         |                     |                          |                   |                |
|                       | * Home City:                   |                         |                     |                          |                   |                |
|                       | * Home State: Se               |                         | •                   |                          |                   |                |
|                       | Home County: Se                | elect One ▼             |                     |                          |                   |                |
|                       | Home Phone:                    |                         |                     |                          |                   |                |
|                       |                                |                         | (###-###            |                          |                   |                |
|                       | Cell Phone:                    |                         | (###-###            | -####)                   |                   |                |