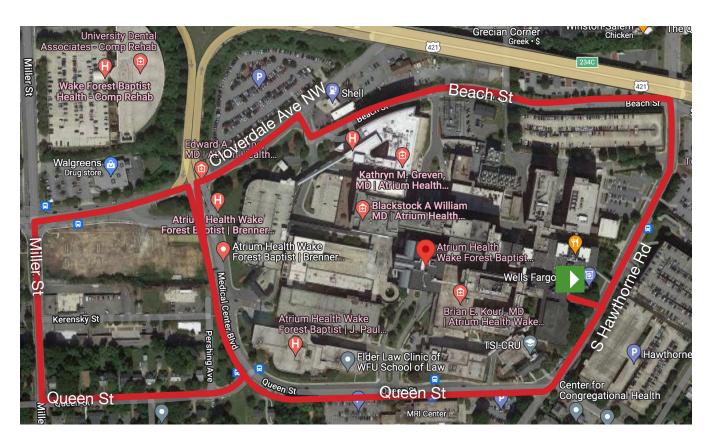

## besthealth for us

Winston Campus Watlington Hall Walking Trail | 1.5 mile loop

## **Directions:**

- Start at the Main Entrance of Watlington Hall
- Turn Right onto Hawthorn Rd
- Turn Right onto Queen St
- Take a slight Right onto Medical Center Blvd
- Turn Left onto Cloverdale Ave
- Turn Left onto Miller St
- Turn Left onto Queen St
- Turn Left onto Medical Center Blvd
- Turn Right onto Cloverdale Ave
- Turn Right onto Grove Park Ave
- Turn Left onto Beach St (in front of the Cancer Center)
- Turn Right onto Hawthorne Rd
- Continue until you reach the Main Entrance of Watlington Hall (your starting point)