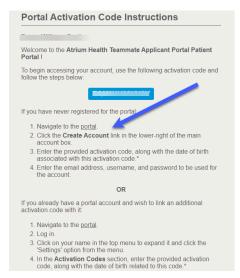

Effective Date: 7/27/2023

Target Audience: Atrium Health Applicants

Purpose: Trouble Shooting Tips for Applicant Portal Access Issues

- 1. When you experience issues with accessing your applicant portal, please ensure you have supplied your correct date of birth and email address on your application.
- 2. Please ensure you are not using Internet Explorer.
- 3. If you are logging in for the first time, be sure to use the top link. This link is only for your first activation.

4. Once you have created your account and need to go back into it, be sure to use the bottom link as seen below.

5. If you continue to have difficulties after following these tips, please email <a href="mailto:TMHEnterpriseHelp@atriumhealth.org">TMHEnterpriseHelp@atriumhealth.org</a> with your full legal name, your date of birth and a screen shot of the error message you are receiving.