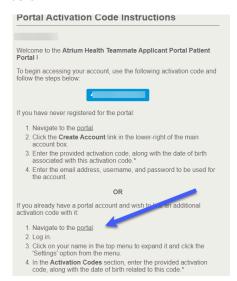

4. Once you have created your account and need to go back into it, be sure to use the bottom link as seen below.

5. If you continue to have difficulties after following these tips, please email <a href="mailto:TMHEnterpriseHelp@atriumhealth.org">TMHEnterpriseHelp@atriumhealth.org</a> with your full legal name, your date of birth and a screen shot of the error message you are receiving.